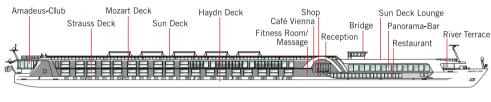

## **ONBOARD FACILITIES**

- Panorama-Restaurant
- Panorama-Bar and Lounge
- Amadeus-Club
- "Café Vienna" with Viennese coffee specialities
- Outdoor glass-shielded "River Terrace"
- Sun Deck with Sun Deck Lounge, lounge chairs, shade awnings, Golf Putting Green, giant Chess Board and Shuffleboard
- Fitness Room, Massage Room
- Gift Shop
- Laundry Service
- Complimentary bicycles on board
- Wi-Fi available
- Elevator

## **TECHNICAL DATA**

• Built: 2022

C-4

- Registry: Germany
- Length: 135 m | 443 feet
- Width: 11,4 m | 37,5 feet
- Height above water: 6 m | 19,8 feet
- Speed: 25 km/h | 15,5 mph
- Decks: 4
- Staterooms/Suites: 71/10
- Max. passengers: 162
- Crew members: approx. 46