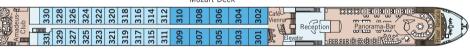

## **STATEROOM AMENITIES**

- Suites (26,4 m<sup>2</sup>/284 sq.ft.) on Mozart Deck with comfortable corner sofa, luxurious bathroom and walk-out exterior balcony
- Staterooms (17,5 m<sup>2</sup>/188 sq.ft.) on Strauss and Mozart Deck with drop-down panoramic windows

C-1

and Strauss Deck

B-4

Stateroom, Mozart

B-1