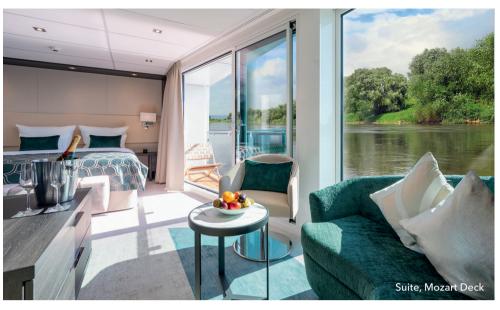

## **STATEROOM AMENITIES**

- Suites (26,4 m<sup>2</sup>/284 sq.ft.) on Mozart Deck with comfortable corner sofa, luxurious bathroom and walk-out exterior balcony
- Staterooms (17,5 m<sup>2</sup>/188 sq.ft.) on Strauss and Mozart Deck with drop-down panoramic windows

Suite