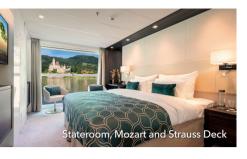

## **STATEROOM AMENITIES**

- Suites (26,4 m<sup>2</sup>/284 sq.ft.) on Mozart Deck with comfortable corner sofa, luxurious bathroom and walk-out exterior balcony
- Staterooms (17,5 m<sup>2</sup>/188 sq.ft.) on Strauss and Mozart Deck with drop-down panoramic windows

C-1

and Strauss Deck

B-4

Stateroom, Mozart

B-1