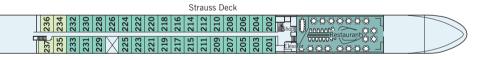

## **STATEROOM AMENITIES**

- Suites (26,4 m<sup>2</sup>/284 sq.ft.) on Mozart Deck with comfortable corner sofa, luxurious bathroom and walk-out exterior balcony
- Staterooms (17,5 m<sup>2</sup>/188 sq.ft.) on Strauss and Mozart Deck with drop-down panoramic windows

C-1

and Strauss Deck

B-4

Stateroom, Mozart

B-1