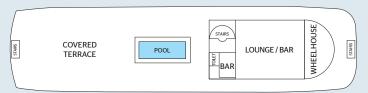

rs in 31 spacious, comfortable and bright cabins spread over three decks. All cabins have a private balcony, offering amenities and providing guests with all the comforts they need during their stay. Entirely made of exotic wood panelling, its style perfectly combines colonial and contemporary influences, charm and comfort, elegance and refinement.

The restaurant is located on the main deck, offering a delicate cuisine in a warm and friendly atmosphere where large picture windows allow guests to fully enjoy the view.

Also on the main deck is the reception and a massage salon, while on the sun deck, an ideal place to relax and admire the landscapes, guests can enjoy the swimming pool and a spacious lounge / bar.



### **RV INDOCHINE II**

# DECKS AND TECHNICAL DETAILS

### **SUN DECK**



#### **UPPER DECK**



### **MAIN DECK**



## **SUN DECK:**

- Lounge / bar
- Covered terrace
- Pool

## **UPPER DECK:**

Outside cabins

## **MAIN DECK:**

- Reception
- Restaurant
- Massage salon
- Outside cabins

## Facilities / Services on board:

- Books and board games
- Wi-Fi
- Laundry service



Year of construction: 2017

Number of decks: 2 Crew members: 31 Length: 65 meters Width: 13 meters Number of cabins: 31 Number of passengers: 62

# RV INDOCHINE II CABINS

# UPPER DECK - 23 CABINS with picture window

- 19 double cabins with balcony 2 separate beds 18 m<sup>2</sup>
- 4 double cabins with small terrace 2 separate beds 18 m<sup>2</sup>

# MAIN DECK - 8 CABINS with picture window

• 8 double cabins with balcony - 2 separate beds - 18 m<sup>2</sup>

### **AMENITIES**

- Safe