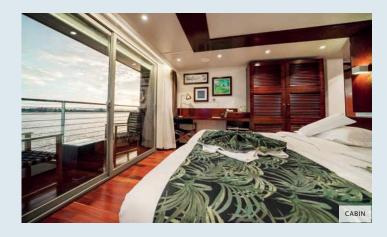

# UPPER DECK - 23 CABINS with picture window

- 19 double cabins with balcony 2 separate beds 18 m<sup>2</sup>
- 4 double cabins with small terrace 2 separate beds 18 m<sup>2</sup>

# MAIN DECK - 8 CABINS with picture window

• 8 double cabins with balcony - 2 separate beds - 18 m<sup>2</sup>

### **AMENITIES**

- Safe
- Dressing table
- Air-conditioning
- Electricity 220V
- Bathroom with sink, shower, WC and hair dryer
- Bathrobes
- TV
- Storage space
- Private balcony

NB: There is no lift on board.