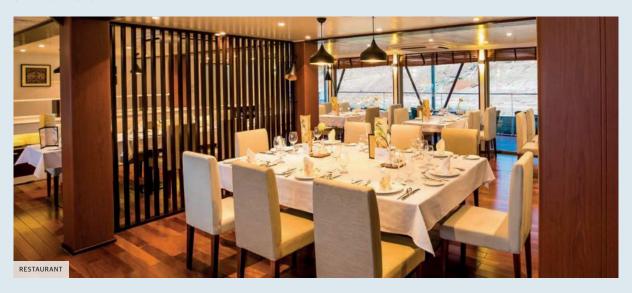

The restaurant is located on the main deck, offering a delicate cuisine in a warm and friendly atmosphere where large picture windows allow guests to fully enjoy the view.

Also on the main deck is the reception and a massage salon, while on the sun deck, an ideal place to relax and admire the landscapes, guests can enjoy the swimming pool and a spacious lounge / bar.

## **MAIN DECK:**

- Reception
- Restaurant
- Massage salon
- Outside cabins