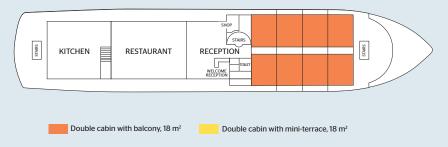

### **MAIN DECK**

## **MAIN DECK:**

- Reception
- Restaurant
- Massage salon
- Outside cabins

# MAIN DECK - 8 CABINS with picture window

• 8 double cabins with balcony - 2 separate beds - 18 m<sup>2</sup>