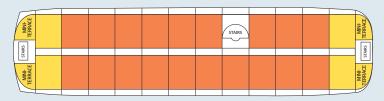

ortable and bright cabins spread over three decks. All cabins have a private balcony, offering amenities and providing guests with all the comforts they need during their stay. Entirely made of exotic wood panelling, its style perfectly combines colonial and contemporary influences, charm and comfort, elegance and refinement.

The restaurant is located on the main deck, offering a delicate cuisine in a warm and friendly atmosphere where large picture windows allow guests to fully enjoy the view.

Also on the main deck is the reception and a massage salon, while on the sun deck, an ideal place to relax and admire the landscapes, guests can enjoy the swimming pool and a spacious lounge / bar.



### **RV INDOCHINE II**

# DECKS AND TECHNICAL DETAILS

### **SUN DECK**



#### **UPPER DECK**



### **MAIN DECK**



## **SUN DECK:**

- Lounge / bar
- Covered terrace
- Pool

## **UPPER DECK:**

Outside cabins

## **MAIN DECK:**

- Reception
- Restaurant
- Massage salon
- Outside cabins

## Facilities / Services on board:

- Books and board games
- Wi-Fi
- Laundry service



Year of construction: 2017

Number of decks: 2 Crew members: 31 Length: 65 meters Width: 13 meters Number of cabins: 31 Number of passengers: 62

# RV INDOCHINE II CABINS

# UPPER DECK - 23 CABINS with picture window

- 19 double cabins with balcony 2 separate beds 18 m<sup>2</sup>
- 4 double cabins with small terrace 2 separate beds 18 m<sup>2</sup>

# MAIN DECK - 8 CABINS with picture window

• 8 double cabins with balcony - 2 separate beds - 18 m<sup>2</sup>

### **AMENITIES**

- Safe
- Dressing table
- Air