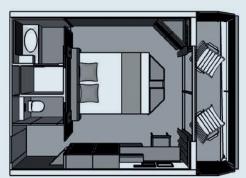

## Facilities / Services on board:

- Books and board games
- Wi-Fi
- Laundry service



Year of construction: 2017

Number of decks: 2 Crew members: 31 Length: 65 meters Width: 13 meters Number of cabins: 31 Number of passengers: 62

# RV INDOCHINE II CABINS

# UPPER DECK - 23 CABINS with picture window

- 19 double cabins with balcony 2 separate beds 18 m<sup>2</sup>
- 4 double cabins with small terrace 2 separate beds 18 m<sup>2</sup>

# MAIN DECK - 8 CABINS with picture window

• 8 double cabins with balcony - 2 separate beds - 18 m<sup>2</sup>

### **AMENITIES**

- Safe
- Dressing table
- Air-conditioning
- Electricity 220V
- Bathroom with sink, shower, WC and hair dryer
- Bathrobes
- TV
- Storage space
- Private balcony

NB: There is no lift on board.

### **DOUBLE CABIN 3D PLAN**