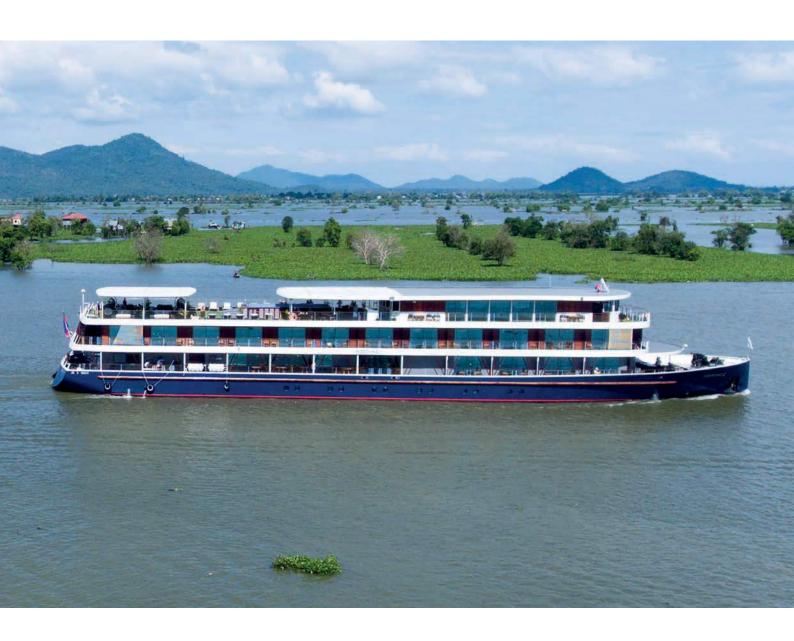

# **RV INDOCHINE II**

The RV Indochine II cruises on the Mekong, along a legendary river with enchanted stopovers, between classified sites, centuries-old traditions and culinary delights of Vietnam and Cambodia. The promise of an exotic and authentic adventure, dotted with colours, scents and flavours.

The RV Indochine II is an intimate-sized Premium ship built in 2017. It measures 65 meters long by 13 meters wide and can accommodate 62 passengers in 31 spacious, comfortable and bright cabins spread over three decks. All cabins have a private balcony, offering amenities and providing guests with all the comforts they need during their stay. Entirely made of exotic wood panelling, its style perfectly combines colonial and contemporary influences, charm and comfort, elegance and refinement.