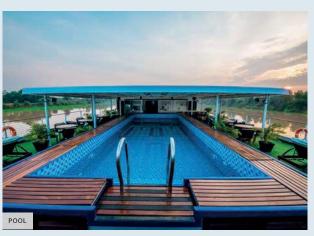

The restaurant is located on the main deck, offering a delicate cuisine in a warm and friendly atmosphere where large picture windows allow guests to fully enjoy the view.

Also on the main deck is the reception and a massage salon, while on the sun deck, an ideal place to relax and admire the landscapes, guests can enjoy the swimming pool and a spacious lounge / bar.

## **SUN DECK:**

- Lounge / bar
- Covered terrace
- Pool