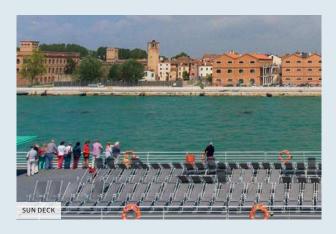

The sun deck with sun loungers is the perfect place to relax and admire the panoramic view of Venice.

#### **SUN DECK:**

- Sun loungers
- Large shaded area