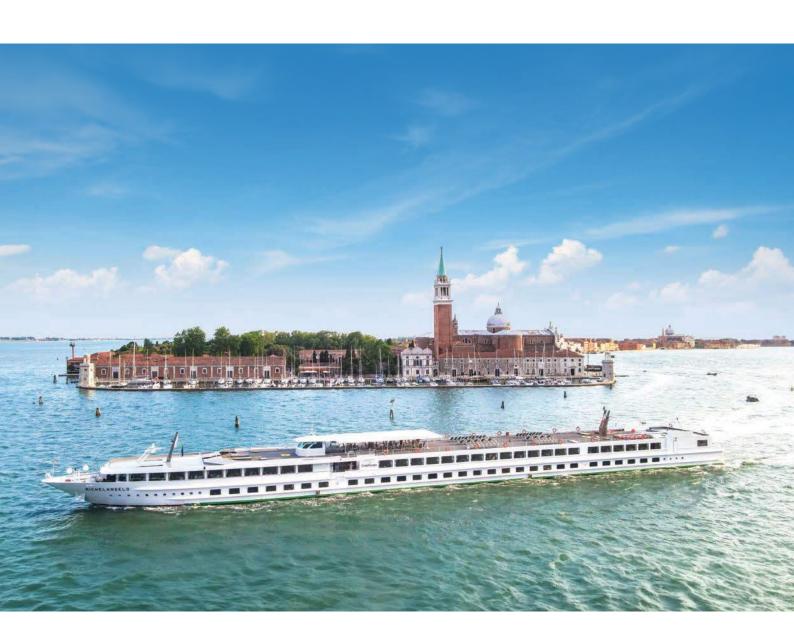

## MS MICHELANGELO

The size of this ship allows it to cruise the Venetian Lagoon and to moor close to Saint Mark's Square!

The restaurant is located at the back of the upper deck and the lounge/bar at the front.

The sun deck with sun loungers is the perfect place to relax and admire the panoramic view of Venice.