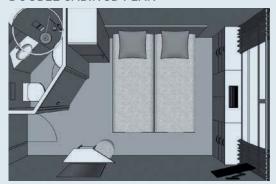

Category B:

Cabin with an "intermediate" location".

Category C:

Cabin can be slightly smaller in size and with a "standard" location.

## UPPER DECK - 27 CABINS with high sliding windows

 $\textbf{Cat. A: • } 23 \text{ double cabins - 2 adjustable twin beds - 11 } m^2$ 

Cat. B: • 4 double cabins - 2 adjustable twin beds -  $11 \text{ m}^2$ 

#### MAIN DECK - 51 CABINS with windows

Cat. A: • 22 double cabins - 2 adjustable twin beds - 11 m<sup>2</sup>

Cat. B: • 6 double cabins - 2 adjustable twin beds - 11 m<sup>2</sup>

• 1 suite - 2 adjustable twin beds - 18 m<sup>2</sup>

Cat. C: • 16 double cabins - 2 adjustable twin beds - 11 m<sup>2</sup>

• 4 double cabins - 1 large bed - 11 m<sup>2</sup>

• 2 individual cabins - 1 single bed - 8 m<sup>2</sup>

#### **DOUBLE CABIN 3D PLAN**



#### **AMENITIES**

- TV
- Telephone (for internal calls only)
- Safe
- Independent air-conditioning
- Electricity 220V
- Wi-Fi
- Bathroom with shower and toilet
- Hair dryer
- Selection of bath products
- Towels

Please note that there is no laundry service on board the ship.