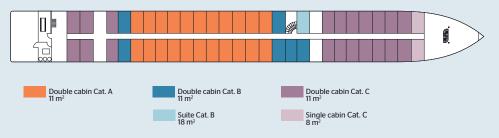

#### Choose between 3 cabin categories:

Category A:

Cabin with a "premium" location.

Category B:

Cabin with an "intermediate" location".

Category C:

Cabin can be slightly smaller in size and with a "standard" location.

## UPPER DECK - 27 CABINS with high sliding windows

 $\textbf{Cat. A: • } 23 \text{ double cabins - 2 adjustable twin beds - 11 } m^2$ 

Cat. B: • 4 double cabins - 2 adjustable twin beds -  $11 \text{ m}^2$ 

#### MAIN DECK - 51 CABINS with windows

Cat. A: • 22 double cabins - 2 adjustable twin beds - 11 m<sup>2</sup>

Cat. B: • 6 double cabins - 2 adjustable twin beds - 11 m<sup>2</sup>

• 1 suite - 2 adjustable twin beds - 18 m<sup>2</sup>

Cat. C: • 16 double cabins - 2 adjustable twin beds - 11 m<sup>2</sup>

• 4 double cabins - 1 large bed - 11 m<sup>2</sup>

• 2 individual cabins - 1 single bed - 8 m<sup>2</sup>