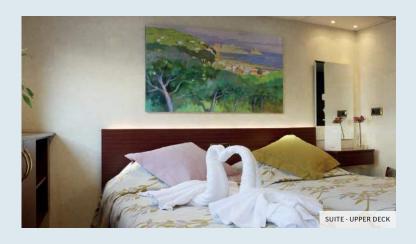

## UPPER DECK - 27 CABINS with high sliding windows

 $\textbf{Cat. A: • } 23 \text{ double cabins - 2 adjustable twin beds - 11 } m^2$ 

Cat. B: • 4 double cabins - 2 adjustable twin beds -  $11 \text{ m}^2$ 

#### MAIN DECK - 51 CABINS with windows

Cat. A: • 22 double cabins - 2 adjustable twin beds - 11 m<sup>2</sup>

Cat. B: • 6 double cabins - 2 adjustable twin beds - 11 m<sup>2</sup>

• 1 suite - 2 adjustable twin beds - 18 m<sup>2</sup>