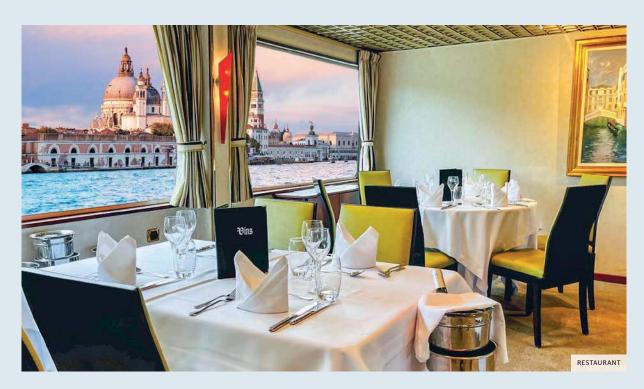

## MS MICHELANGELO

The size of this ship allows it to cruise the Venetian Lagoon and to moor close to Saint Mark's Square!

The restaurant is located at the back of the upper deck and the lounge/bar at the front.

#### **UPPER DECK:**

- Restaurant
- Lounge / bar with dancefloor
- Reception
- Outside cabins