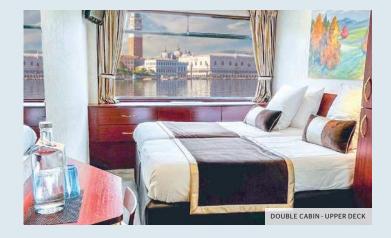

## UPPER DECK - 27 CABINS with high sliding windows

 $\textbf{Cat. A: • } 23 \text{ double cabins - 2 adjustable twin beds - 11 } m^2$ 

Cat. B: • 4 double cabins - 2 adjustable twin beds -  $11 \text{ m}^2$ 

#### MAIN DECK - 51 CABINS with windows

Cat. A: • 22 double cabins - 2 adjustable twin beds - 11 m<sup>2</sup>

Cat. B: • 6 double cabins - 2 adjustable twin beds - 11 m<sup>2</sup>

• 1 suite - 2 adjustable twin beds - 18 m<sup>2</sup>