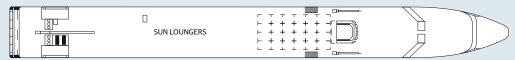

# MS MICHELANGELO Standard ship • 78 cabins • Pô

SHIP CODE: MIA\_NV





## MS MICHELANGELO

The size of this ship allows it to cruise the Venetian Lagoon and to moor close to Saint Mark's Square!







The restaurant is located at the back of the upper deck and the lounge/bar at the front.

The sun deck with sun loungers is the perfect place to relax and admire the panoramic view of Venice.



#### MS MICHELANGELO

### DECKS AND TECHNICAL DETAILS

#### **SUN DECK**



#### **UPPER DECK**



#### **MAIN DECK**



#### **SUN DECK:**

- Sun loungers
- Large shaded area

#### **UPPER DECK:**

- Restaurant
- Lounge / bar with dancefloor
- Reception
- Outside cabins

#### MAIN DECK:

Outside cabins

Year of construction: 2000

Year of renovation: 2017

Number of decks: 2 Crew members: 25

Length: 110 meters

Width: 11,40 meters

Number of cabins: 78

Number of passengers: 154





# MS MICHELANGELO CABINS

#### Choose between 3 cabin categories:

Category A:

Cabin with a "premium" location.

Category B:

Cabin with an "intermediate" location".

Category C:

Cabin can be slightly smaller in size and with a "standard" location.

## UPPER DECK - 27 CABINS with high sliding windows

 $\textbf{Cat. A: • } 23 \text{ double cabins - 2 adjustable twin beds - 11 }