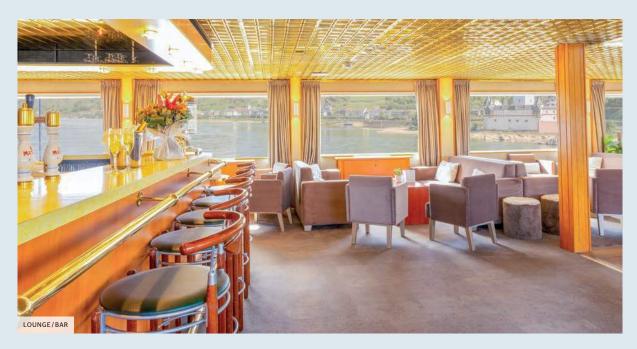

Also on the upper deck is the lounge / bar with a dance floor.

The sun deck is the ideal place to relax and admire the landscapes, offering comfortable sun loungers, as well as a large shaded area.

#### **UPPER DECK:**

- Restaurant
- Lounge/bar with dancefloor
- Reception
- Outside cabins