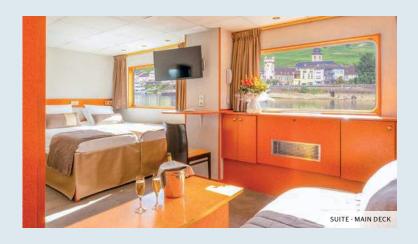

#### MAIN DECK - 49 CABINS with large windows

Cat. A: • 18 double cabins - 2 adjustable twin beds - 12 m<sup>2</sup>

Cat. B: • 6 double cabins - 2 adjustable twin beds - 12 m<sup>2</sup>

• 1 suite - 2 beds - 1 sofa bed - 18 m<sup>2</sup>