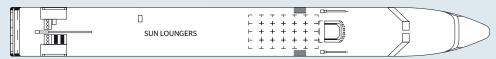

05m long and 11,40m wide. It can accommodate 143 passengers, in 72 cabins spread over two decks. The cabins are comfortable and spacious, offer amenities and provide guests with all the comforts they need during their stay.

The decoration, in beige and taupe tones enhanced with gold, is both discreet and elegant and pays tribute to the artist's works.

Located on the upper deck, the restaurant, where all meals are served during the cruise, offers delicate cuisine in a refined setting, where large windows allow guests to enjoy the panorama.

Also on the upper deck is the lounge / bar with a dance floor.

The sun deck is the ideal place to relax and admire the landscapes, offering comfortable sun loungers, as well as a large shaded area.



# DECKS AND TECHNICAL DETAILS

#### **SUN DECK**



#### **UPPER DECK**



#### **MAIN DECK**



#### **SUN DECK:**

- Sun loungers
- Large shaded area

#### **UPPER DECK:**

- Restaurant
- Lounge/bar with dancefloor
- Reception
- Outside cabins

#### MAIN DECK:

Outside cabins

Year of construction: 2003

Year of renovation: 2011 Number of decks: 2 Crew members: 25

Length: 105 meters Width: 11,40 meters

Number of cabins: 72

Number of passengers: 143





### **CABINS**

#### Choose between 3 cabin categories:

Category A:

Cabin with a "premium" location.

Category B:

Cabin with an "intermediate" location.

Category C:

Cabin can be slightly smaller in size and with a "standard" location.

## UPPER DECK - 23 CABINS with high sliding windows

Cat. A: • 19 double cabins - 2 adjustable twin beds - 12 m<sup>2</sup>

Cat. B: • 4 double ca