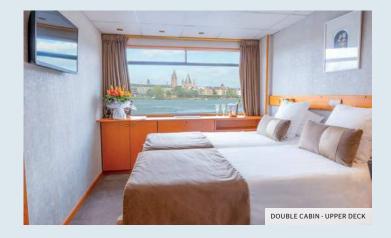

## UPPER DECK - 23 CABINS with high sliding windows

Cat. A: • 19 double cabins - 2 adjustable twin beds - 12 m<sup>2</sup>

Cat. B: • 4 double cabins - 2 adjustable twin beds - 12 m<sup>2</sup>

#### MAIN DECK - 49 CABINS with large windows

Cat. A: • 18 double cabins - 2 adjustable twin beds - 12 m<sup>2</sup>

Cat. B: • 6 double cabins - 2 adjustable twin beds - 12 m<sup>2</sup>

• 1 suite - 2 beds - 1 sofa bed - 18 m<sup>2</sup>

Cat. C: • 19 double cabins - 2 adjustable twin beds - 12 m<sup>2</sup>

• 4 double cabins - 2 adjustable twin beds - 10,50 m<sup>2</sup>

•1 single cabin -1 large bed - 10,50 m<sup>2</sup>