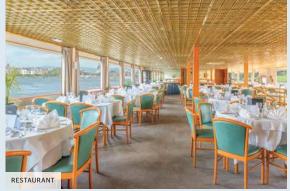

The decoration, in beige and taupe tones enhanced with gold, is both discreet and elegant and pays tribute to the artist's works.

Located on the upper deck, the restaurant, where all meals are served during the cruise, offers delicate cuisine in a refined setting, where large windows allow guests to enjoy the panorama.