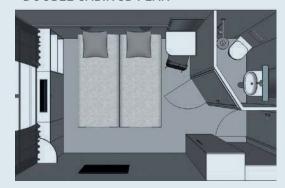

n.

Category B:

Cabin with an "intermediate" location.

Category C:

Cabin can be slightly smaller in size and with a "standard" location.

## UPPER DECK - 23 CABINS with high sliding windows

Cat. A: • 19 double cabins - 2 adjustable twin beds - 12 m<sup>2</sup>

Cat. B: • 4 double cabins - 2 adjustable twin beds - 12 m<sup>2</sup>

#### MAIN DECK - 49 CABINS with large windows

Cat. A: • 18 double cabins - 2 adjustable twin beds - 12 m<sup>2</sup>

Cat. B: • 6 double cabins - 2 adjustable twin beds - 12 m<sup>2</sup>

• 1 suite - 2 beds - 1 sofa bed - 18 m<sup>2</sup>

Cat. C: • 19 double cabins - 2 adjustable twin beds - 12 m<sup>2</sup>

• 4 double cabins - 2 adjustable twin beds - 10,50 m<sup>2</sup>

•1 single cabin -1 large bed - 10,50 m<sup>2</sup>

#### **DOUBLE CABIN 3D PLAN**



#### **AMENITIES**

- TV
- Telephone (for internal calls only)
- Safe
- Independent air-conditioning
- Electricity 220V
- Wi-Fi
- Bathroom with shower and toilet
- Hair dryer
- Selection of bath products
- Towels

Please note that there is no laundry service on board the ship.