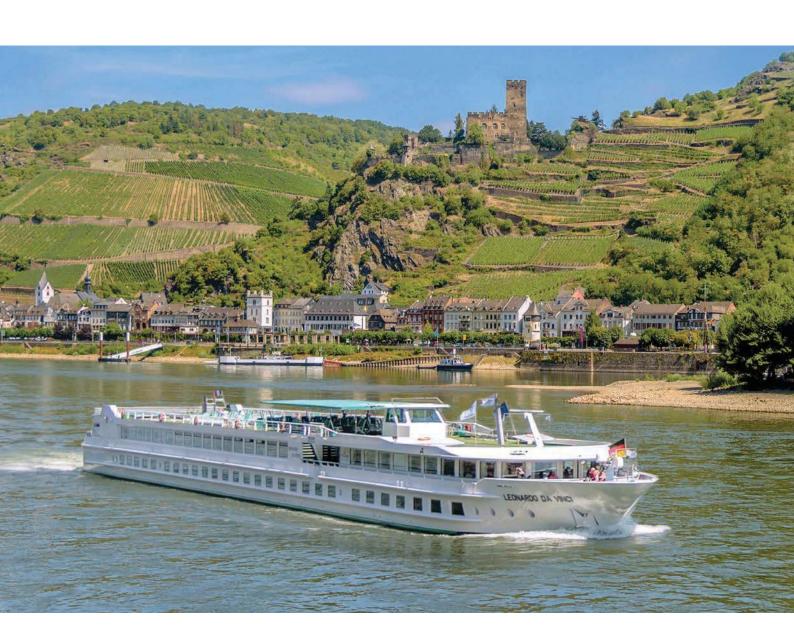

Standard ship • 72 cabins • Rhine

SHIP CODE: LEO\_NV

Named after one of the most famous artists in history this standard ship sails on the Rhine, a river with cultural and natural richness.

Completely renovated in 2011, the MS Leonardo Da Vinci is an intimate-sized standard ship, measuring 105m long and 11,40m wide. It can accommodate 143 passengers, in 72 cabins spread over two decks. The cabins are comfortable and spacious, offer amenities and provide guests with all the comforts they need during their stay.

The decoration, in beige and taupe tones enhanced with gold, is both discreet and elegant and pays tribute to the artist's works.

Located on the upper deck, the restaurant, where all meals are served during the cruise, offers delicate cuisine in a refined setting, where large windows allow guests to enjoy the panorama.