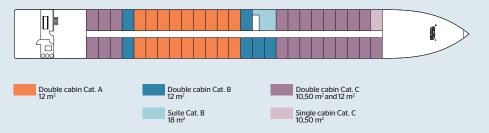

#### **MAIN DECK**

#### MAIN DECK:

Outside cabins

Year of construction: 2003

Year of renovation: 2011 Number of decks: 2 Crew members: 25

Length: 105 meters Width: 11,40 meters

Number of cabins: 72

Number of passengers: 143

## UPPER DECK - 23 CABINS with high sliding windows

Cat. A: • 19 double cabins - 2 adjustable twin beds - 12 m<sup>2</sup>

Cat. B: • 4 double cabins - 2 adjustable twin beds - 12 m<sup>2</sup>

#### MAIN DECK - 49 CABINS with large windows

Cat. A: • 18 double cabins - 2 adjustable twin beds - 12 m<sup>2</sup>

Cat. B: • 6 double cabins - 2 adjustable twin beds - 12 m<sup>2</sup>

• 1 suite - 2 beds - 1 sofa bed - 18 m<sup>2</sup>

Cat. C: • 19 double cabins - 2 adjustable twin beds - 12 m<sup>2</sup>

• 4 double cabins - 2 adjustable twin beds - 10,50 m<sup>2</sup>

•1 single cabin -1 large bed - 10,50 m<sup>2</sup>