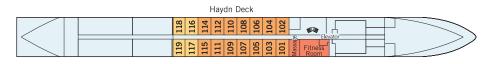

## **STATEROOM AMENITIES**

- Suites (26,4 m<sup>2</sup>/284 sq.ft.) with walk-out exterior balcony and outdoor seating, bathrobe and large bathroom
- Staterooms (17,5 m<sup>2</sup>/188 sq.ft.) on Strauss and Mozart Deck with drop-down panoramic windows
- Staterooms (16 m<sup>2</sup>/172 sq.ft.) on Haydn Deck with smaller panoramic windows (cannot be opened)
- Cabins with connecting doors are available on Haydn Deck on request
- Mini-Bar (all staterooms except categories C-1 and C-4)
- Walk-in wardrobe
- Choice of bed configuration: double or twin bed
- Flat-screen television
- Individual climate control
- En-suite bathrooms with shower/WC
- Hair dryer
- Direct dial telephone
- In-room safe