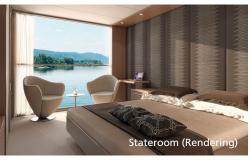

## **STATEROOM AMENITIES**

- Suites (26,4 m<sup>2</sup>/284 sq.ft.) with walk-out exterior balcony and outdoor seating, bathrobe and large bathroom
- Staterooms (17,5 m<sup>2</sup>/188 sq.ft.) on Strauss and Mozart Deck with drop-down panoramic windows
- Staterooms (16 m<sup>2</sup>/172 sq.ft.) on Haydn Deck with smaller panoramic windows (cannot be opened)
- Cabins with connecting doors are available on Haydn Deck on request
- Mini-Bar (all staterooms except categories C-1 and C-4)
- Walk-in wardrobe
- Choice of bed configuration: double or twin bed
- Flat-screen television
- Individual climate control
- En-suite bathrooms with shower/WC
- Hair dryer
- Direct dial telephone
- In-room safe

C-1

Stateroom, Mozart

and Strauss Deck