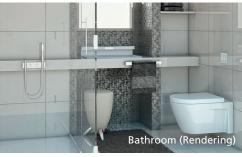

## **STATEROOM AMENITIES**

- Suites (26,4 m<sup>2</sup>/284 sq.ft.) with walk-out exterior balcony and outdoor seating, bathrobe and large bathroom
- Staterooms (17,5 m<sup>2</sup>/188 sq.ft.) on Strauss and Mozart Deck with drop-down panoramic windows
- Staterooms (16 m<sup>2</sup>/172 sq.ft.) on Haydn Deck with smaller panoramic windows (cannot be opened)
- Cabins with connecting doors are available on Haydn Deck on request
- Mini-Bar (all staterooms except categories C-1 and C-4)
- Walk-in wardrobe
- Choice of bed configuration: double or twin bed
- Flat-screen television
- Individual climate control
- En-suite bathrooms with shower/WC
- Hair dryer
- Direct dial telephone
- In-room safe