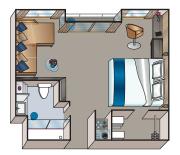

## **STATEROOM AMENITIES**

- Suites (26,4 m<sup>2</sup>/284 sq.ft.) with walk-out exterior balcony and outdoor seating, bathrobe and large bathroom
- Staterooms (17,5 m<sup>2</sup>/188 sq.ft.) on Strauss and Mozart Deck with drop-down panoramic windows
- Staterooms (16 m<sup>2</sup>/172 sq.ft.) on Haydn Deck with smaller panoramic windows (cannot be opened)
- Cabins with connecting doors are available on Haydn Deck on request
- Mini-Bar (all staterooms except categories C-1 and C-4)
- Walk-in wardrobe
- Choice of bed configuration: double or twin bed
- Flat-screen television
- Individual climate control
- En-suite bathrooms with shower/WC
- Hair dryer
- Direct dial telephone
- In-room safe

C-1

Stateroom, Mozart

and Strauss Deck