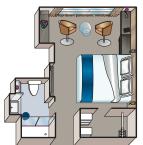

rs are available on Haydn Deck on request
- Mini-Bar (all staterooms except categories C-1 and C-4)
- Walk-in wardrobe
- Choice of bed configuration: double or twin bed
- Flat-screen television
- Individual climate control
- En-suite bathrooms with shower/WC
- Hair dryer
- Direct dial telephone
- In-room safe





| Mozart Deck |            |                   |            |            |     |     |     |     |     |     |  |  |
|-------------|------------|-------------------|------------|------------|-----|-----|-----|-----|-----|-----|--|--|
| Anna Salon  | 330<br>328 | 326<br>324<br>322 | 320<br>318 | 316<br>314 | 312 | 310 | 308 | 306 | 304 | 302 |  |  |
|             | 329<br>327 | 325<br>323        | 321<br>319 | 317<br>315 | 311 | 309 | 307 | 305 | 303 | 301 |  |  |





C-1









Stateroom, Mozart

and Strauss Deck

## TECHNICAL DATA

• Built: 2016

C-4

- Registry: Germany
- Length: 135 m | 443 feet
- Width: 11,4 m | 37,5 feet
  Draft: 1,45 m | 5 feet
- Height above water:
- 6 m | 19,8 feet
- Speed: 25 km/h | 15,5 mph
- Decks: 4
- Staterooms/Suites: 72/12
- Max. passengers: 168
- Crew members: approx. 46

Suite

**B-1**