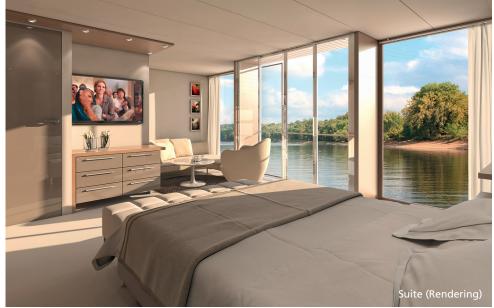

## **STATEROOM AMENITIES**

- Suites (26,4 m<sup>2</sup>/284 sq.ft.) with walk-out exterior balcony and outdoor seating, bathrobe and large bathroom
- Staterooms (17,5 m<sup>2</sup>/188 sq.ft.) on Strauss and Mozart Deck with drop-down panoramic windows
- Staterooms (16 m<sup>2</sup>/172 sq.ft.) on Haydn Deck with smaller panoramic windows (cannot be opened)
- Cabins with connecting doors are available on Haydn Deck on request
- Mini-Bar (all staterooms except categories C-1 and C-4)
- Walk-in wardrobe
- Choice of bed configuration: double or twin bed
- Flat-screen television
- Individual climate control
- En-suite bathrooms with shower/WC
- Hair dryer
- Direct dial telephone
- In-room safe

Suite

**B-1**