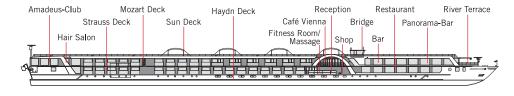

## ONBOARD FACILITIES

- Panorama-Restaurant
- Panorama-Bar and Lounge
- Amadeus-Club
- "Café Vienna" with Viennese coffee specialities
- Outdoor glass-shielded "River Terrace"
- Sun Deck with Lido-Bar, lounge chairs, shade awnings, giant Chess Board and Shuffleboard
- Fitness Room
- Hair Salon, Massage Room
- Gift Shop
- Laundry Service
- Complimentary bicycles onboard
- Wi-Fi available
- Elevator