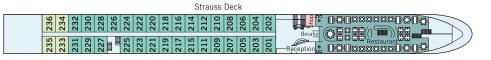

## **STATEROOM AMENITIES**

- Suites (26,4 m<sup>2</sup>/284 sq.ft.) with walk-out exterior balcony and outdoor seating, bathrobe and large bathroom
- Staterooms (17,5 m<sup>2</sup>/188 sq.ft.) on Strauss and Mozart Deck with drop-down panoramic windows
- Staterooms (16 m<sup>2</sup>/172 sq.ft.) on Haydn Deck with smaller panoramic windows (cannot be opened)
- Cabins with connecting doors are available on Haydn Deck on request
- Mini-Bar (all staterooms except categories C-1 and C-4)
- Walk-in wardrobe
- Choice of bed configuration: double or twin bed
- Flat-screen television
- Individual climate control
- En-suite bathrooms with shower/WC
- Hair dryer
- Direct dial telephone
- In-room safe