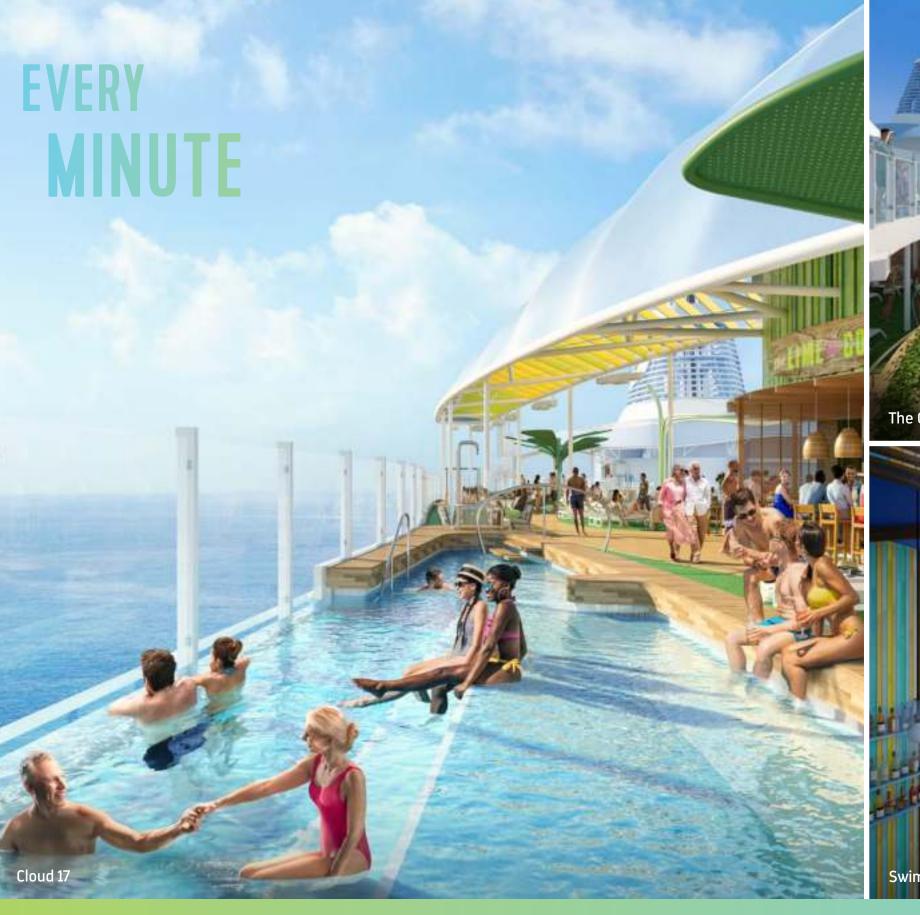

# SOAK UP

Reach for the sky at **Cloud 17**<sup>SM</sup> — a new retreat overlooking the ocean. Tucked away on the top deck, this adults-only oasis achieves a new stratosphere of chic with a secluded pool, cantilevered whirlpool, and private access to **The Lime and Coconut**® bar.