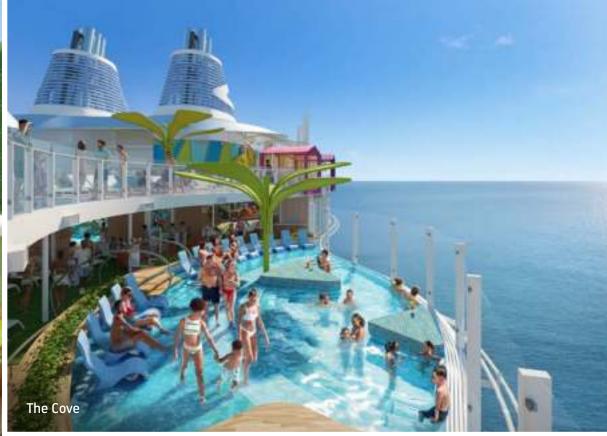

For a more low-key vibe, cool off in **The Cove**<sup>SM</sup> **Pool** with a disappearing edge and ocean views. Or have it made in the shade of your own tropi-chic domed daybed.

Drift on over to **Swim & Tonic**<sup>SM</sup> — the largest swim-up bar at sea and the first ever in our fleet. This is your go-to for ice-cold drinks and sun-kissed beats. Submerge yourself into the coolest way to sip and grab a seat at the bar, or kick back on one of the in-water loungers for a nice splash.

For a more low-key vibe, cool off in **The Cove<sup>SM</sup> Pool** with a disappearing edge and ocean views. Or have it made in the shade of your own tropi-chic domed daybed.

Drift on over to **Swim & Tonic**<sup>SM</sup> — the largest swim-up bar at sea and the first ever in our fleet. This is your go-to for ice-cold drinks and sun-kissed beats. Submerge yourself into the coolest way to sip and grab a seat at the bar, or kick back on one of the in-water loungers for a nice splash.