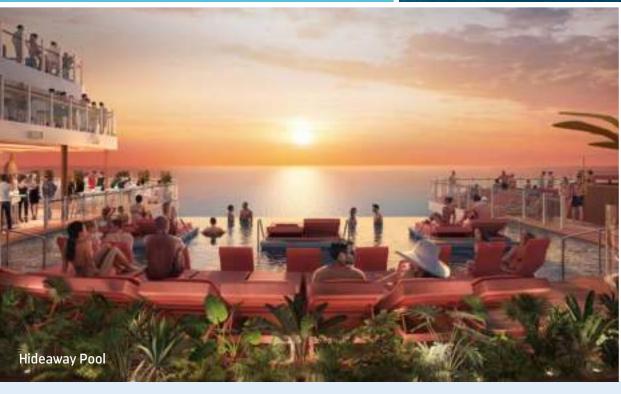

It's your day your way. And no matter what you choose to do, it will be a splash. Enjoy next level views and beach club beats high in the sky at the first suspended infinity pool at sea, The Hideaway, conjures up Mykonos moods and Mallorca mindsets.

And there's always a seat open for you at the **Royal Bay<sup>SM</sup> Pool**. With over 40,000 gallons of water, this sprawling oasis is the largest pool at sea — complete with in-water loungers and raised whirlpools offering elevated views.