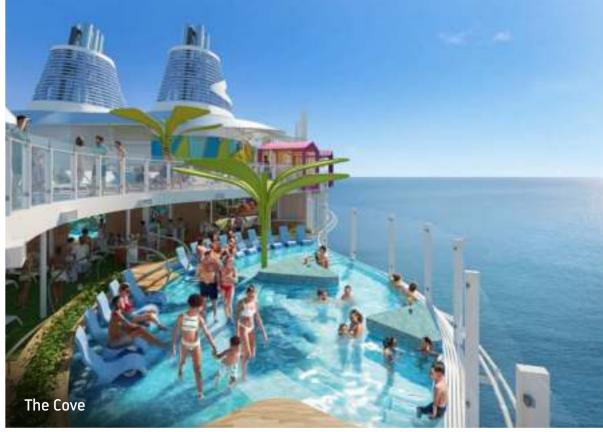

For a more low-key vibe, cool off in **The Cove**<sup>SM</sup> **Pool** with a disappearing edge and ocean views. Or have it made in the shade of your own tropi-chic domed daybed.

Drift on over to **Swim & Tonic**<sup>SM</sup> — the largest swim-up bar at sea and the first ever in our fleet. This is your go-to for ice-cold drinks and sun-kissed beats. Submerge yourself into the coolest way to sip and grab a seat at the bar, or kick back on one of the in-water loungers for a nice splash.

For a more low-key vibe, cool off in **The Cove<sup>SM</sup> Pool** with a disappearing edge and ocean views. Or have it made in the shade of your own tropi-chic domed daybed.

Drift on over to **Swim & Tonic**<sup>SM</sup> — the largest swim-up bar at sea and the first ever in our fleet. This is your go-to for ice-cold drinks and sun-kissed beats. Submerge yourself into the coolest way to sip and grab a seat at the bar, or kick back on one of the in-water loungers for a nice splash.