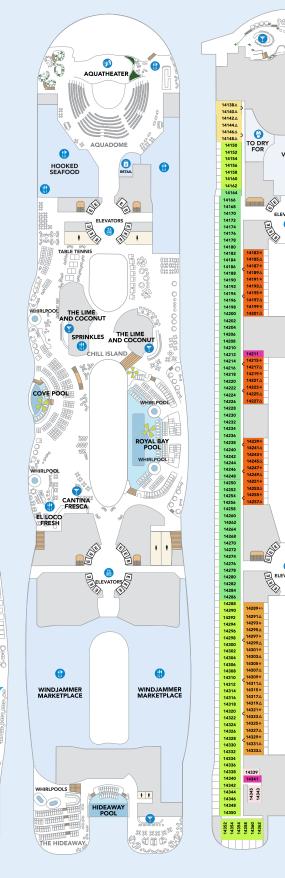

### **NEIGHBORHOODS**

- 1. Thrill Island
- 2. Surfside<sup>SM</sup>
- **3.** The Hideaway
- 4. Central Park®
- **5.** Chill Island<sup>SM</sup>
- **6.** AquaDome<sup>SM</sup>
- **7.** Royal Promenade
- 8. Suite Neighborhood

### **ICONIC THRILLS**

- **9.** Category 6 Waterpark
- **10.** Crown's Edge
- 11. FlowRider®
- 12. Sports Court & Rock Wall
- 13. Lost Dunes Mini Golf

### **ICONIC STAYS**

**14**. Ultimate Family Townhouse

### **ICONIC CHILLS**

- **15**. Hideaway Pool
- **16.** Royal Bay<sup>SM</sup> Pool
- **17.** The Cove<sup>SM</sup> Pool
- **18.** Cloud 17<sup>SM</sup>
- **19.** Swim & Tonic<sup>SM</sup>
- 20. Water's Edge & Splashaway Bay
- **21.** The Grove at Suite Sundeck **22.** The Lime and Coconut®

### **ICONIC WOWS**

- **23.** AquaDome<sup>SM</sup>
- **24.** Absolute Zero<sup>SM</sup>
- **25.** Royal Theater

### DINING

- **26.** Dining Room
- 27. Windjammer Marketplace