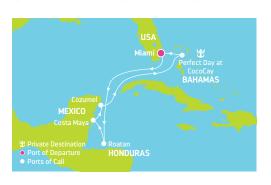

### 7-NIGHT WESTERN **CARIBBEAN & PERFECT DAY**

| DAY | PORTS OF CALL                      | ARRIVE  | DEPART  |
|-----|------------------------------------|---------|---------|
| 1   | Miami, Florida                     |         | 4:30 PM |
| 2   | Cruising                           |         |         |
| 3   | Roatan, Honduras                   | 8:00 AM | 5:00 PM |
| 4   | Costa Maya, Mexico                 | 8:00 AM | 5:00 PM |
| 5   | Cozumel, Mexico                    | 7:00 AM | 6:00 PM |
| 6   | Cruising                           |         |         |
| 7   | Perfect Day at CocoCay,<br>Bahamas | 7:00 AM | 5:00 PM |
| 8   | Miami, Florida                     | 7:00 AM |         |
| _   |                                    |         |         |

# 7-NIGHT WESTERN **CARIBBEAN & PERFECT DAY**

| DAY | PORTS OF CALL                      | ARRIVE  | DEPART  |
|-----|------------------------------------|---------|---------|
| 1   | Miami, Florida                     |         | 4:30 PM |
| 2   | Cruising                           |         |         |
| 3   | Roatan, Honduras                   | 8:00 AM | 5:00 PM |
| 4   | Costa Maya, Mexico                 | 8:00 AM | 5:00 PM |
| 5   | Cozumel, Mexico                    | 7:00 AM | 6:00 PM |
| 6   | Cruising                           |         |         |
| 7   | Perfect Day at CocoCay,<br>Bahamas | 7:00 AM | 5:00 PM |
| 8   | Miami, Florida                     | 7:00 AM |         |
| -   | 6 11 . 1 1.1                       |         |         |