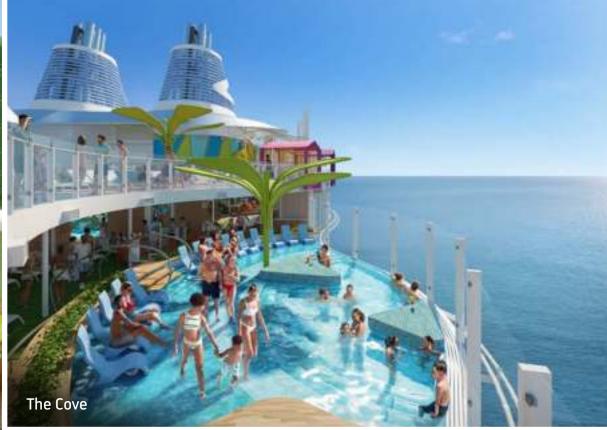

For a more low-key vibe, cool off in **The Cove**<sup>SM</sup> **Pool** with a disappearing edge and ocean views. Or have it made in the shade of your own tropi-chic domed daybed.

Drift on over to **Swim & Tonic**<sup>SM</sup> — the largest swim-up bar at sea and the first ever in our fleet. This is your go-to for ice-cold drinks and sun-kissed beats. Submerge yourself into the coolest way to sip and grab a seat at the bar, or kick back on one of the in-water loungers for a nice splash.

For a more low-key vibe, cool off in **The Cove<sup>SM</sup> Pool** with a disappearing edge and ocean views. Or have it made in the shade of your own tropi-chic domed daybed.

Drift on over to **Swim & Tonic**<sup>SM</sup> — the largest swim-up bar at sea and the first ever in our fleet. This is your go-to for ice-cold drinks and sun-kissed beats. Submerge yourself into the coolest way to sip and grab a seat at the bar, or kick back on one of the in-water loungers for a nice splash.