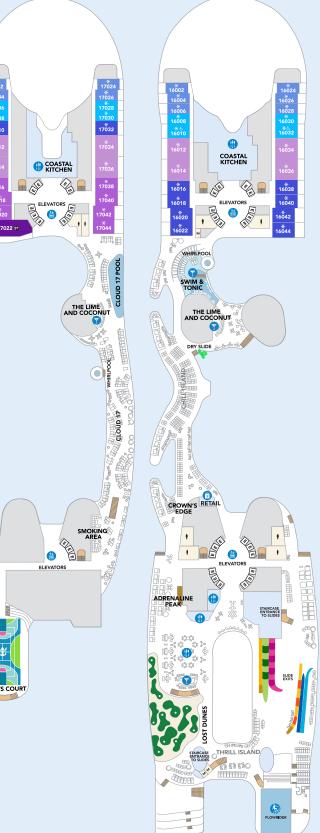

# SOAK UP

Reach for the sky at **Cloud 17**<sup>SM</sup> — a new retreat overlooking the ocean. Tucked away on the top deck, this adults-only oasis achieves a new stratosphere of chic with a secluded pool, cantilevered whirlpool, and private access to **The Lime and Coconut**® bar.

For a more low-key vibe, cool off in **The Cove**<sup>SM</sup> **Pool** with a disappearing edge and ocean views. Or have it made in the shade of your own tropi-chic domed daybed.

Drift on over to **Swim & Tonic**<sup>SM</sup> — the largest swim-up bar at sea and the first ever in our fleet. This is your go-to for ice-cold drinks and sun-kissed beats. Submerge yourself into the coolest way to sip and grab a seat at the bar, or kick back on one of the in-water loungers for a nice splash.

# SOAK UP

Reach for the sky at **Cloud 17**<sup>SM</sup> — a new retreat overlooking the ocean. Tucked away on the top deck, this adults-only oasis achieves a new stratosphere of chic with a secluded pool, cantilevered whirlpool, and private access to **The Lime** and Coconut® bar.

For a more low-key vibe, cool off in **The Cove<sup>SM</sup> Pool** with a disappearing edge and ocean views. Or have it made in the shade of your own tropi-chic domed daybed.

Drift on over to **Swim & Tonic**<sup>SM</sup> — the largest swim-up bar at sea and the first ever in our fleet. This is your go-to for ice-cold drinks and sun-kissed beats. Submerge yourself into the coolest way to sip and grab a seat at the bar, or kick back on one of the in-water loungers for a nice splash.