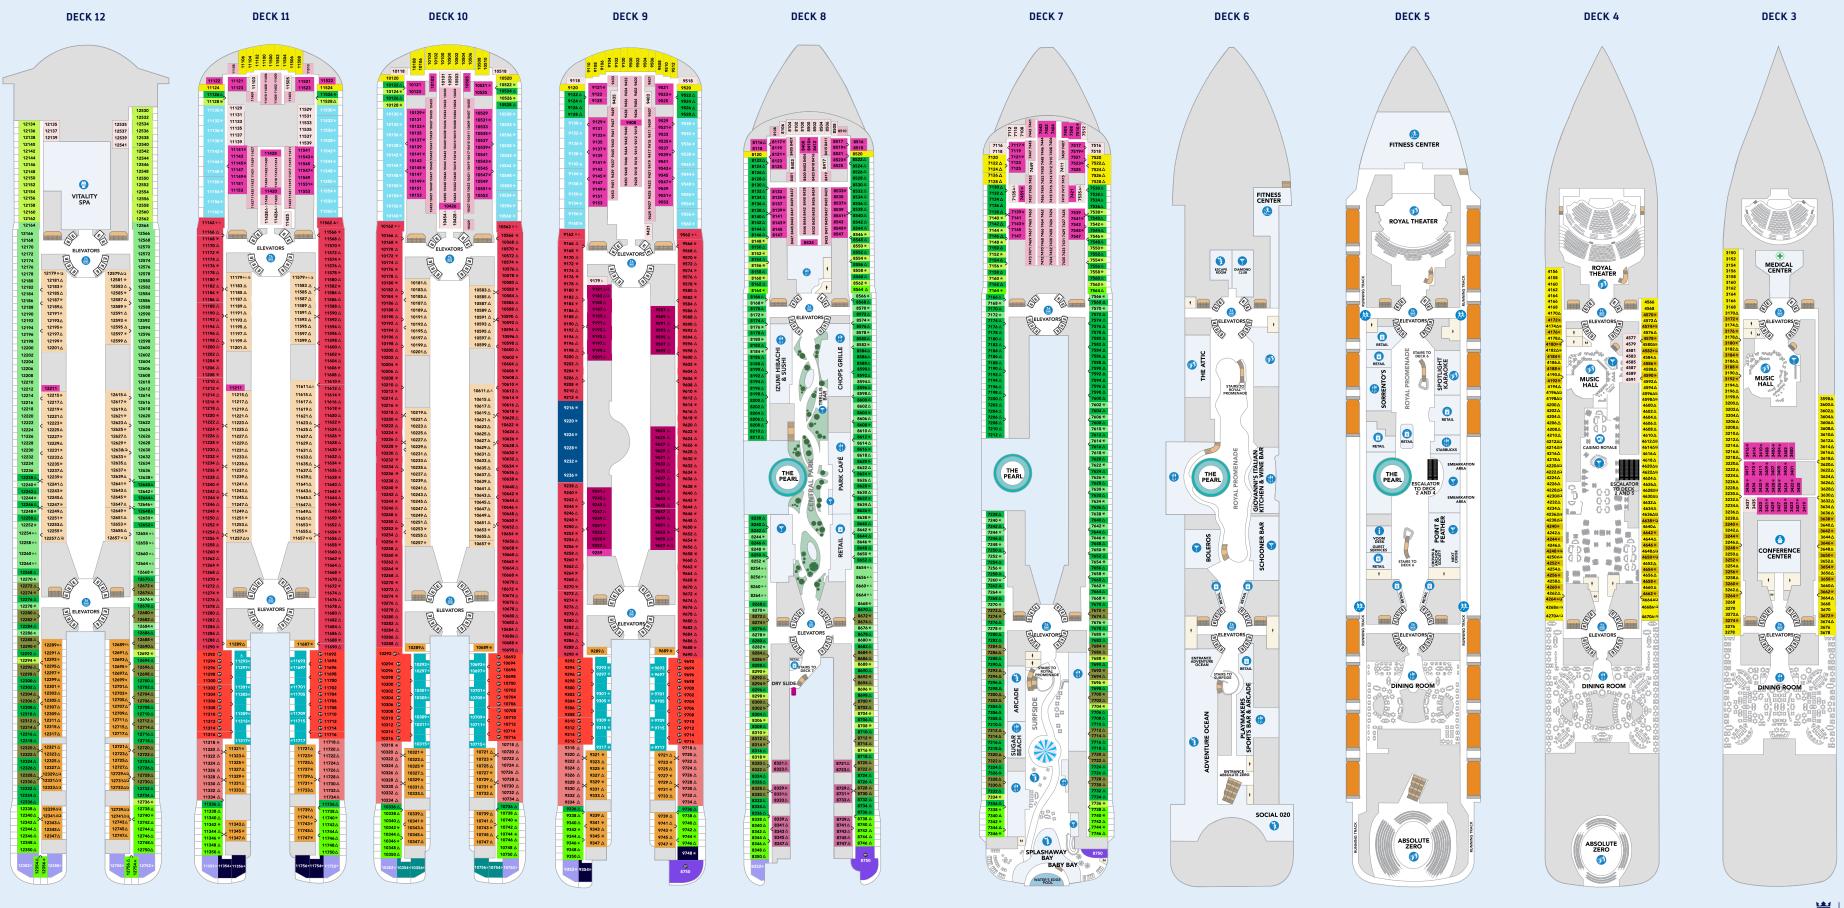

### ICON能SEAS

Total Guests: 7,514 Length: 365 m / 1197.5 ft. Double Occupancy Guests: 5,610

### SUITES

- OS Owner's Suite
- SN Sunset Corner Suite

- Ocean View Panoramic Suite (No Balcony)
  - Infinite Ocean
- JY Sky Junior Suite
- JT Sunset Junior Suite

GS Grand Suite

- SF Surfside Family Suite
- JS Junior Suite

- D1 D2 Ocean View Balcony

- OCEAN VIEW BALCONY
  - Ocean View Large Balcony
- CB Connecting Ocean View Balcony

- - L5 Panoramic Ocean View
  - N1 Ocean View
- NEIGHBORHOOD VIEW BALCONY
- Park View Balcony

### OCEAN VIEW ROOMS

- - Surfside Family
  - Central Park
    View Interior

# **DECK 18** DECK 19 DECK 20

DECK 16

DECK 17

DECK 15

DECK 14

UL Ultimate Family Townhouse

IL Icon Loft Suite

IG Infinite Grand Suite

### **BALCONY ROOMS**

### INFINITE OCEAN VIEW BALCONY

Family Infinite Ocean View Balcony

View Balcony

D3 D4

IF Infinite Central Park View Rales

F1 F5 Central Park

H3 H5 Surfside Family View Balcony

### **INTERIOR ROOMS**

R3 Spacious Interior

Q2 Interior Plus

V4 Interior

### SUITES

- RL Royal Loft Suite
- UL Ultimate Family Townhouse
- IL Icon Loft Suite
- OS Owner's Suite
- SN Sunset Corner Suite
- IG Infinite Grand Suite

### INFINITE OCEAN VIEW BALCONY

- Ocean View Panoramic Suite (No Balcony)
  - Infinite Ocean View Balcony
- JY Sky Junior Suite
- JT Sunset Junior Suite

GS Grand Suite

- SF Surfside Family Suite
- JS Junior Suite

- Family Infinite D1 D2 Ocean View Balcony
- Ocean View Balcony
- OCEAN VIEW BALCONY
  - Ocean View Large Balcony
- CB Connecting Ocean View Balcony

- - L5 Panoramic Ocean View
  - N1 Ocean View
- NEIGHBORHOOD VIEW BALCONY

D3 D4

- IF Infinite Central Park View Rales Park View Balcony
- F1 F5 Central Park
- H3 H5 Surfside Family View Balcony

### OCEAN VIEW ROOMS **INTERIOR ROOMS**

- R3 Spacious Interior
- - Surfside Family
  - Central Park
    View Interior
  - Q2 Interior Plus V4 Interior

# ICON能SEAS

Total Guests: 7,514 Length: 365 m / 1197.5 ft. Double Occupancy Guests: 5,610

### INFINITE OCEAN VIEW BALCONY

- - Infinite Ocean
- Ocean View Panoramic Suite (No Balcony) JY Sky Junior Suite

GS Grand Suite

- JT Sunset Junior Suite
- SF Surfside Family Suite
- JS Junior Suite

- Family Infinite D1 D2 Ocean View Balcony Ocean View Balcony D3 D4
- View Balcony
- OCEAN VIEW BALCONY
- Ocean View Large Balcony
- CB Connecting Ocean View Balcony

### OCEAN VIEW ROOMS

- L5 Panoramic Ocean View
- N1 Ocean View
- NEIGHBORHOOD VIEW BALCONY
- IF Infinite Central Park View Rales Park View Balcony
- F1 F5 Central Park
- H3 H5 Surfside Family View Balcony

INTERIOR ROOMS

- R3 Spacious Interior
- Surfside Family
  - Central Park
    View Interior
  - Q2 Interior Plus
  - V4 Interior

DECK 16

DECK 17

DECK 15

DECK 14