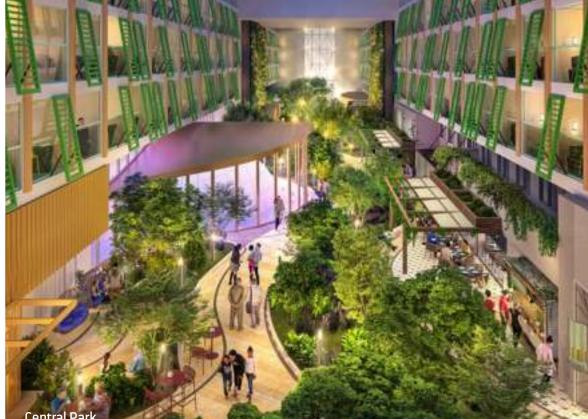

Get in on a pick-up game at the **Sports Court**. And pair up for putts at a totally reimagined **mini-golf** course — where firing up friendly competition is par for the course. On Icon of the Seas<sup>SM</sup>, you'll find our biggest, lushest Central Park® yet — an open-air nature retreat where over 13,000 tropical plants and trees line winding pathways and climb four living walls that soar five decks high. Budding delights are nestled in — from elegant fine dining eateries to breezy bars and upscale shops.

Get in on a pick-up game at the **Sports Court**. And pair up for putts at a totally reimagined **mini-golf** course — where firing up friendly competition is par for the course. On *Icon of the Seas*<sup>SM</sup>, you'll find our biggest, lushest Central Park® yet — an open-air nature retreat where over 13,000 tropical plants and trees line winding pathways and climb four living walls that soar five decks high. Budding delights are nestled in — from elegant fine dining eateries to breezy bars and upscale shops.