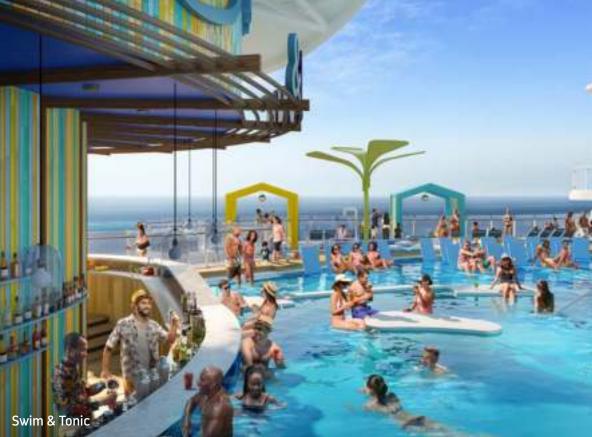

For a more low-key vibe, cool off in **The Cove**<sup>SM</sup> **Pool** with a disappearing edge and ocean views. Or have it made in the shade of your own tropi-chic domed daybed.

Drift on over to **Swim & Tonic**<sup>SM</sup> — the largest swim-up bar at sea and the first ever in our fleet. This is your go-to for ice-cold drinks and sun-kissed beats. Submerge yourself into the coolest way to sip and grab a seat at the bar, or kick back on one of the in-water loungers for a nice splash.

For a more low-key vibe, cool off in **The Cove<sup>SM</sup> Pool** with a disappearing edge and ocean views. Or have it made in the shade of your own tropi-chic domed daybed.

Drift on over to **Swim & Tonic**<sup>SM</sup> — the largest swim-up bar at sea and the first ever in our fleet. This is your go-to for ice-cold drinks and sun-kissed beats. Submerge yourself into the coolest way to sip and grab a seat at the bar, or kick back on one of the in-water loungers for a nice splash.