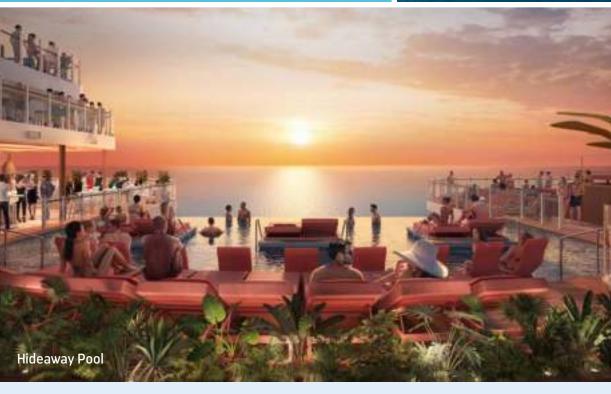

It's your day your way. And no matter what you choose to do, it will be a splash. Enjoy next level views and beach club beats high in the sky at the first suspended infinity pool at sea, The Hideaway, conjures up Mykonos moods and Mallorca mindsets.

And there's always a seat open for you at the **Royal Bay<sup>SM</sup> Pool**. With over 40,000 gallons of water, this sprawling oasis is the largest pool at sea — complete with in-water loungers and raised whirlpools offering elevated views.