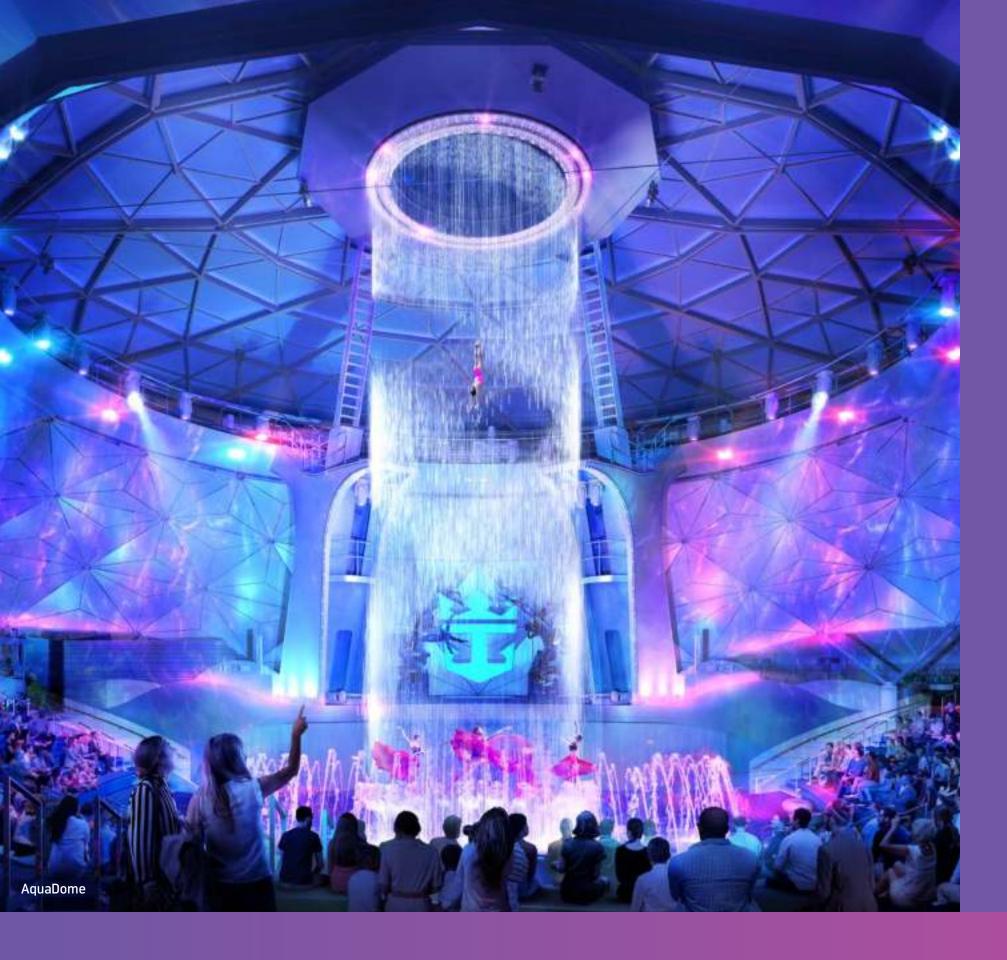

# EVERYTHING BUT THE

Awe inspiring by day. Iconic by night. Technology and artistry merge on the new Icon of the Seas, and awe is inspired on a grand new scale.

Starting with the shimmering **AquaDome**<sup>SM</sup>. Perched at the crown of the ship, this first-of-its-kind space opens up a world of new possibilities. From performances that push the bounds of bravery beneath a mesmerizing, morphing, towering waterfall to gourmet grazing and mixology magic against a background of wraparound ocean views.