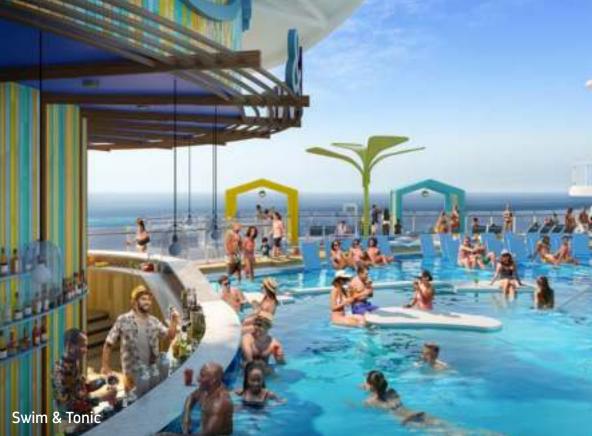

For a more low-key vibe, cool off in **The Cove**<sup>SM</sup> **Pool** with a disappearing edge and ocean views. Or have it made in the shade of your own tropi-chic domed daybed.

Drift on over to **Swim & Tonic**<sup>SM</sup> — the largest swim-up bar at sea and the first ever in our fleet. This is your go-to for ice-cold drinks and sun-kissed beats. Submerge yourself into the coolest way to sip and grab a seat at the bar, or kick back on one of the in-water loungers for a nice splash.

For a more low-key vibe, cool off in **The Cove<sup>SM</sup> Pool** with a disappearing edge and ocean views. Or have it made in the shade of your own tropi-chic domed daybed.

Drift on over to **Swim & Tonic**<sup>SM</sup> — the largest swim-up bar at sea and the first ever in our fleet. This is your go-to for ice-cold drinks and sun-kissed beats. Submerge yourself into the coolest way to sip and grab a seat at the bar, or kick back on one of the in-water loungers for a nice splash.