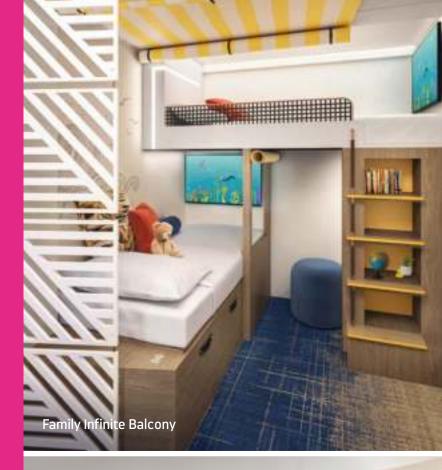

The Family Infinite Balcony rooms are a kid's dream, where a separate hideaway bunk room gives them their own beds, TVs, and space to chill.

Surfside Family Suites are smartly designed to dial up the convenience for everyone — with a spacious split bathroom plus a cozy kids' room.