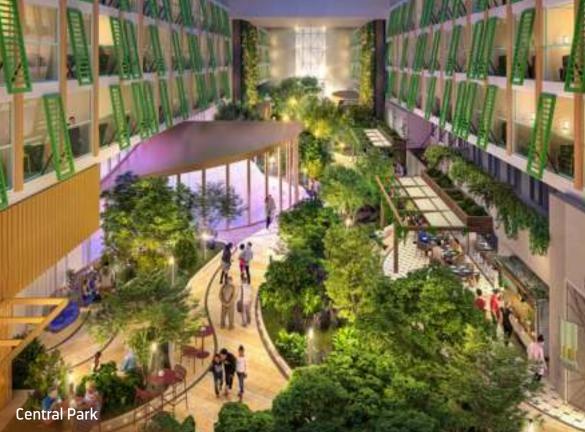

Get in on a pick-up game at the **Sports Court**. And pair up for putts at a totally reimagined **mini-golf** course — where firing up friendly competition is par for the course. On Icon of the Seas<sup>SM</sup>, you'll find our biggest, lushest Central Park® yet — an open-air nature retreat where over 13,000 tropical plants and trees line winding pathways and climb four living walls that soar five decks high. Budding delights are nestled in — from elegant fine dining eateries to breezy bars and upscale shops.

Get in on a pick-up game at the **Sports Court**. And pair up for putts at a totally reimagined **mini-golf** course — where firing up friendly competition is par for the course. On *Icon of the Seas*<sup>SM</sup>, you'll find our biggest, lushest Central Park® yet — an open-air nature retreat where over 13,000 tropical plants and trees line winding pathways and climb four living walls that soar five decks high. Budding delights are nestled in — from elegant fine dining eateries to breezy bars and upscale shops.