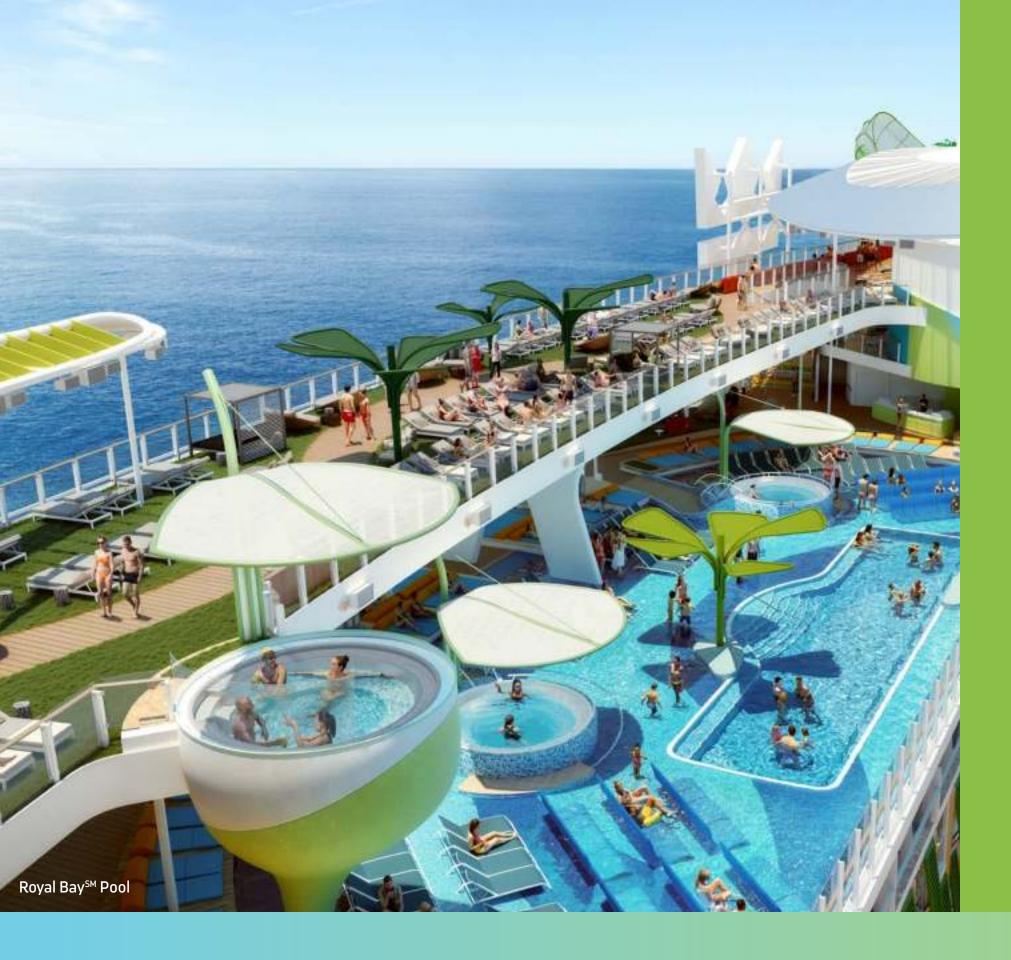

And there's always a seat open for you at the **Royal Bay<sup>SM</sup> Pool**. With over 40,000 gallons of water, this sprawling oasis is the largest pool at sea — complete with in-water loungers and raised whirlpools offering elevated views.