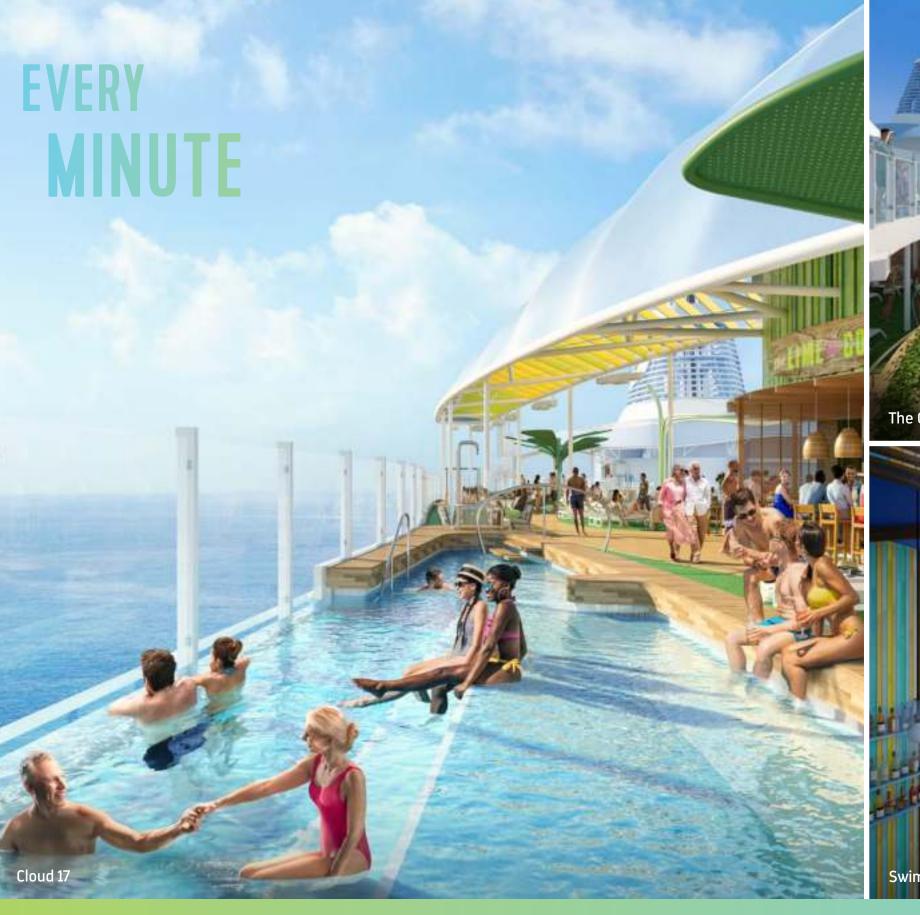

# SOAK UP

Reach for the sky at **Cloud 17**<sup>SM</sup> — a new retreat overlooking the ocean. Tucked away on the top deck, this adults-only oasis achieves a new stratosphere of chic with a secluded pool, cantilevered whirlpool, and private access to **The Lime and Coconut**® bar.

# SOAK UP

Reach for the sky at **Cloud 17**<sup>SM</sup> — a new retreat overlooking the ocean. Tucked away on the top deck, this adults-only oasis achieves a new stratosphere of chic with a secluded pool, cantilevered whirlpool, and private access to **The Lime** and Coconut® bar.