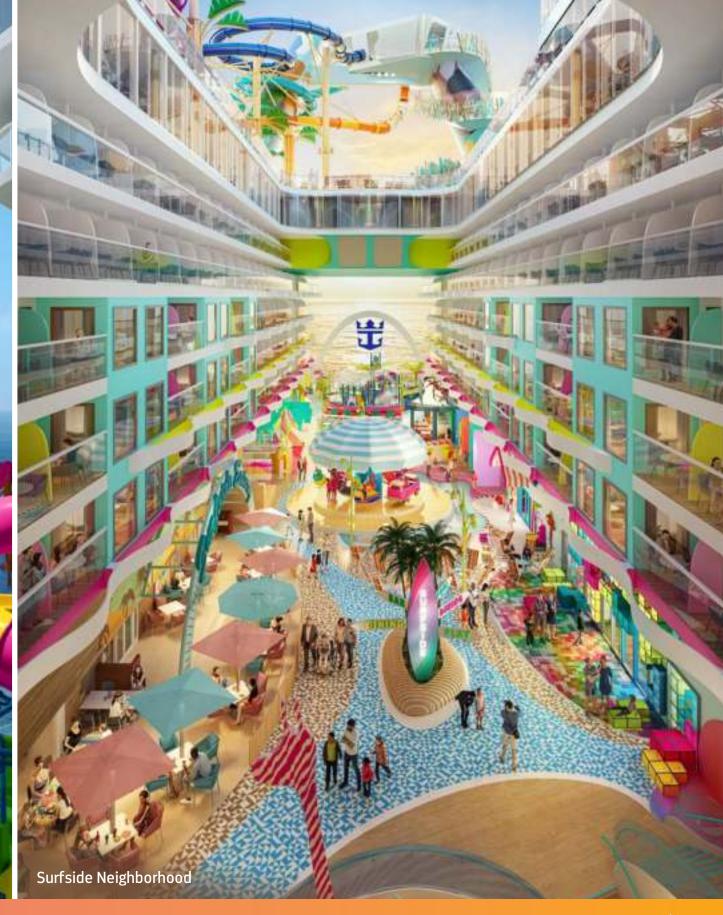

# PLAY ON.

Make the most of every minute together at Surfside<sup>SM</sup> — it's a stay-all-day neighborhood for families. Everything you could want for your boldest day of bonding is right here, so your whole crew will never want to leave.

Open the floodgates on fun at the sprawling **Splashaway Bay**<sup>SM</sup> Aquapark with slides, spray fountains and a massive drench bucket that keeps the kids running back for more. Or head to the **Water's Edge** pool for unmatched, infinite horizon views. In between arcade plays and carousel spins, fuel up at dining spots serving crowd-pleasing bites and foodie delights.

Kids of all ages get hangout spots of their own with the award-winning Adventure Ocean® and Social O2O teen space close by. Finish by toasting to your best family vacation ever at a new family-friendly hangout mixing up kidapproved sips as well as grownup drinks with a twist.