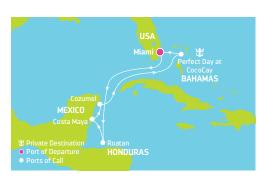

### 7-NIGHT WESTERN **CARIBBEAN & PERFECT DAY**

| DAY | PORTS OF CALL                      | ARRIVE  | DEPART  |
|-----|------------------------------------|---------|---------|
| 1   | Miami, Florida                     |         | 4:30 PM |
| 2   | Cruising                           |         |         |
| 3   | Roatan, Honduras                   | 8:00 AM | 5:00 PM |
| 4   | Costa Maya, Mexico                 | 8:00 AM | 5:00 PM |
| 5   | Cozumel, Mexico                    | 7:00 AM | 6:00 PM |
| 6   | Cruising                           |         |         |
| 7   | Perfect Day at CocoCay,<br>Bahamas | 7:00 AM | 5:00 PM |
| 8   | Miami, Florida                     | 7:00 AM |         |
| _   |                                    |         |         |