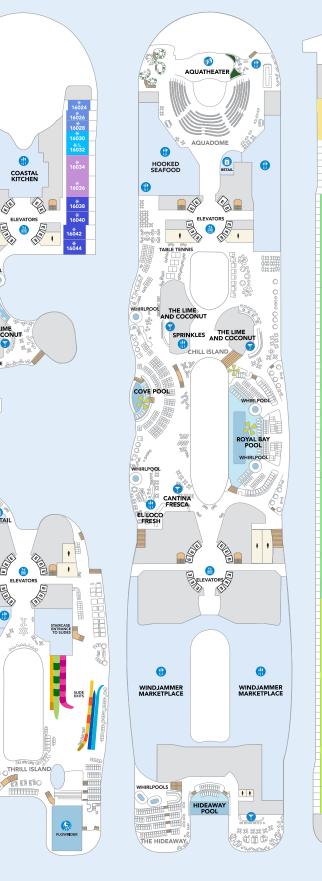

### **NEIGHBORHOODS**

- 1. Thrill Island
- 2. Surfside<sup>SM</sup>
- **3.** The Hideaway
- 4. Central Park®
- **5.** Chill Island<sup>SM</sup>
- **6.** AquaDome<sup>SM</sup>
- **7.** Royal Promenade
- 8. Suite Neighborhood

### **ICONIC THRILLS**

- **9.** Category 6 Waterpark
- **10.** Crown's Edge
- 11. FlowRider®
- 12. Sports Court & Rock Wall
- 13. Lost Dunes Mini Golf

### **ICONIC STAYS**

**14**. Ultimate Family Townhouse

### **ICONIC CHILLS**

- **15**. Hideaway Pool
- **16.** Royal Bay<sup>SM</sup> Pool
- **17.** The Cove<sup>SM</sup> Pool
- **18.** Cloud 17<sup>SM</sup>
- **19.** Swim & Tonic<sup>SM</sup>
- 20. Water's Edge & Splashaway Bay
- **21.** The Grove at Suite Sundeck
- **22.** The Lime and Coconut®

### **ICONIC WOWS**

- 23. AquaDome<sup>SM</sup> & AquaTheater
- **24.** Absolute Zero<sup>SM</sup>
- **25.** Royal Theater

### DINING

- **26.** Dining Room
- 27. Windjammer Marketplace

Check out all the iconic wows on RoyalCaribbean.com/Icon

THIS IS MORE THAN A VACATION UPGRADE

IT'S THE BEST FAMILY VACATION IN THE WORLD