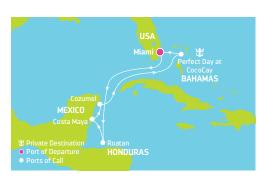

### 7-NIGHT WESTERN **CARIBBEAN & PERFECT DAY**

| DAY | PORTS OF CALL                      | ARRIVE  | DEPART  |
|-----|------------------------------------|---------|---------|
| 1   | Miami, Florida                     |         | 4:30 PM |
| 2   | Cruising                           |         |         |
| 3   | Roatan, Honduras                   | 8:00 AM | 5:00 PM |
| 4   | Costa Maya, Mexico                 | 8:00 AM | 5:00 PM |
| 5   | Cozumel, Mexico                    | 7:00 AM | 6:00 PM |
| 6   | Cruising                           |         |         |
| 7   | Perfect Day at CocoCay,<br>Bahamas | 7:00 AM | 5:00 PM |
| 8   | Miami, Florida                     | 7:00 AM |         |
| _   |                                    |         |         |

# 7-NIGHT WESTERN **CARIBBEAN & PERFECT DAY**

| DAY | PORTS OF CALL                      | ARRIVE  | DEPART  |
|-----|------------------------------------|---------|---------|
| 1   | Miami, Florida                     |         | 4:30 PM |
| 2   | Cruising                           |         |         |
| 3   | Roatan, Honduras                   | 8:00 AM | 5:00 PM |
| 4   | Costa Maya, Mexico                 | 8:00 AM | 5:00 PM |
| 5   | Cozumel, Mexico                    | 7:00 AM | 6:00 PM |
| 6   | Cruising                           |         |         |
| 7   | Perfect Day at CocoCay,<br>Bahamas | 7:00 AM | 5:00 PM |
| 8   | Miami, Florida                     | 7:00 AM |         |
| -   | 6 11 . 1 1.1                       |         |         |