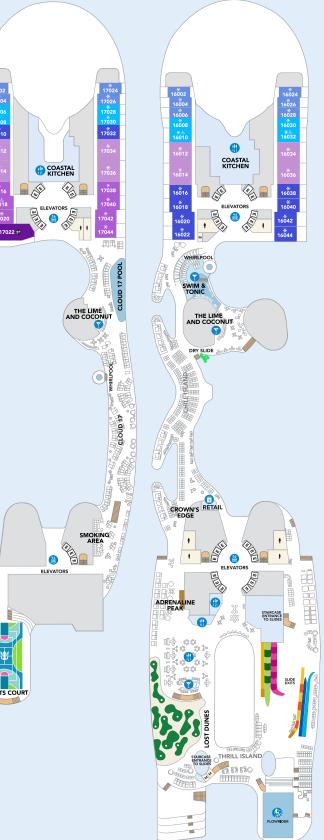

### **NEIGHBORHOODS**

- 1. Thrill Island
- 2. Surfside<sup>SM</sup>
- **3.** The Hideaway
- 4. Central Park®
- **5.** Chill Island<sup>SM</sup>
- **6.** AquaDome<sup>SM</sup>
- **7.** Royal Promenade
- 8. Suite Neighborhood

### **ICONIC THRILLS**

- **9.** Category 6 Waterpark
- **10.** Crown's Edge
- 11. FlowRider®
- 12. Sports Court & Rock Wall
- 13. Lost Dunes Mini Golf

### **ICONIC STAYS**

**14**. Ultimate Family Townhouse

### **ICONIC CHILLS**

- **15**. Hideaway Pool
- **16.** Royal Bay<sup>SM</sup> Pool
- **17.** The Cove<sup>SM</sup> Pool
- **18.** Cloud 17<sup>SM</sup>
- **19.** Swim & Tonic<sup>SM</sup>
- 20. Water's Edge & Splashaway Bay
- **21.** The Grove at Suite Sundeck **22.** The Lime and Coconut®

### **ICONIC WOWS**

- **23.** AquaDome<sup>SM</sup>
- **24.** Absolute Zero<sup>SM</sup>
- **25.** Royal Theater

### DINING

- **26.** Dining Room
- 27. Windjammer Marketplace