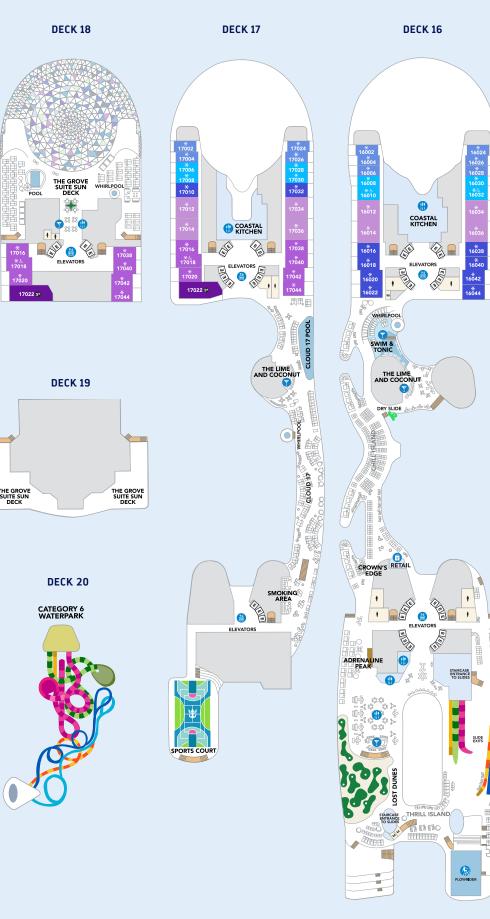

# **DECK 18** DECK 19 DECK 20

DECK 16

DECK 17

DECK 15

DECK 14

UL Ultimate Family Townhouse

IL Icon Loft Suite

IG Infinite Grand Suite

INTERIOR ROOMS

- R3 Spacious Interior
- Surfside Family
  - Central Park
    View Interior
  - Q2 Interior Plus
  - V4 Interior

DECK 16

DECK 17

DECK 15

DECK 14