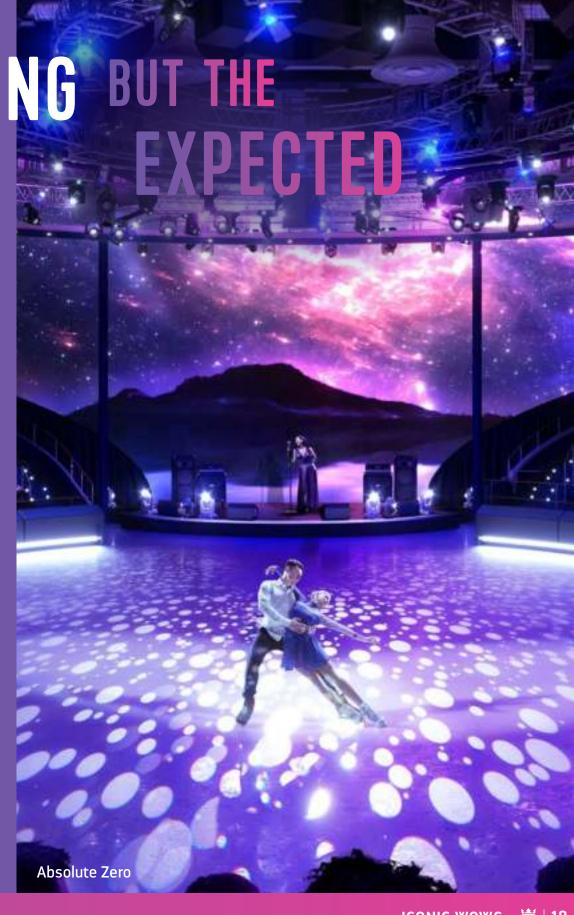

And see bold feats unleashed at **Absolute Zero<sup>SM</sup>**, our biggest ice arena ever, completely reengineered for bigger feats to wow the whole family. Now every seat is the best seat to watch all-star performers unleash maximum axels and supersized spins like nothing you've seen before at sea.