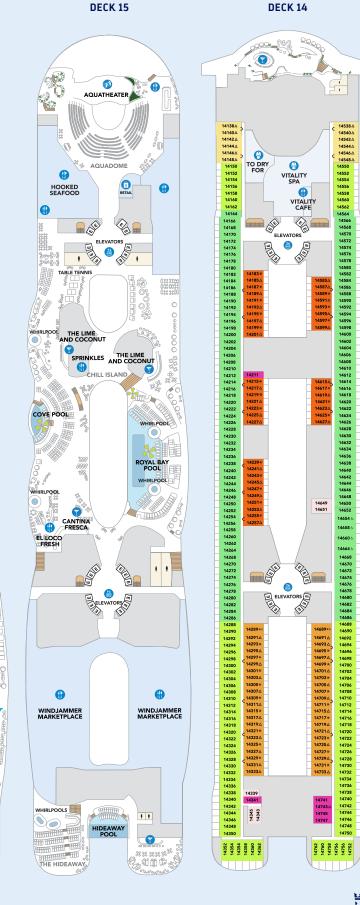

# **DECK 18** DECK 19 DECK 20

DECK 16

DECK 17

DECK 15

DECK 14

UL Ultimate Family Townhouse

IL Icon Loft Suite

IG Infinite Grand Suite

INTERIOR ROOMS

- R3 Spacious Interior
- Surfside Family
  - Central Park
    View Interior
  - Q2 Interior Plus
  - V4 Interior

DECK 16

DECK 17

DECK 15

DECK 14