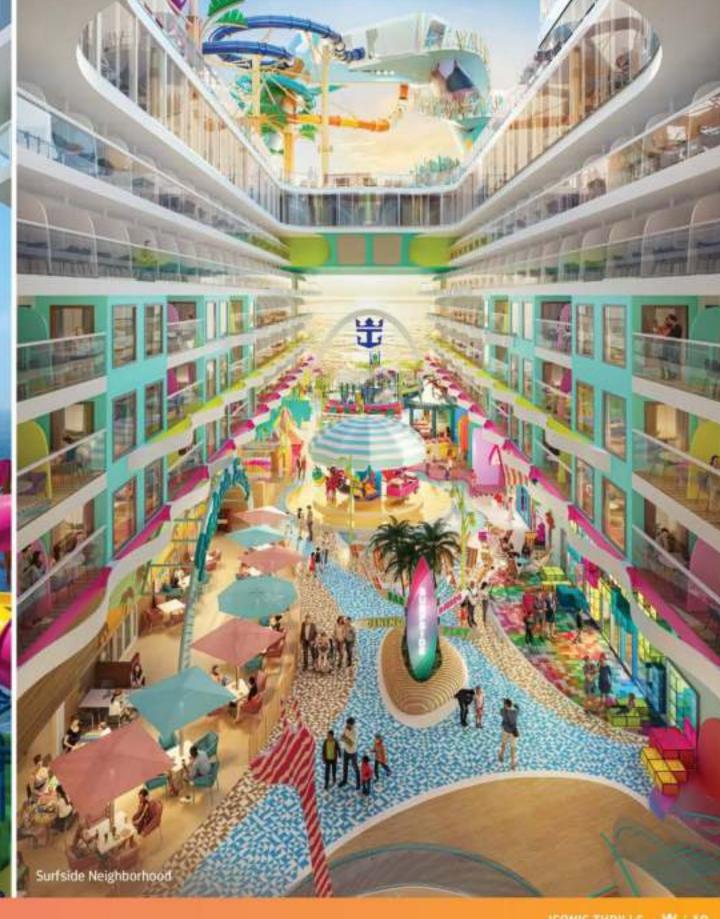

# PLAY ON.

Make the most of every minute together at Surfside<sup>SM</sup> — it's a stay-all-day neighborhood for families. Everything you could want for your boldest day of bonding is right here, so your whole crew will never want to leave.

Open the floodgates on fun at the sprawling **Splashaway Bay**<sup>SM</sup> Aquapark with slides, spray fountains and a massive drench bucket that keeps the kids running back for more. Or head to the **Water's Edge** pool for unmatched, infinite horizon views. In between arcade plays and carousel spins, fuel up at dining spots serving crowd-pleasing bites and foodie delights.

Kids of all ages get hangout spots of their own with the award-winning Adventure Ocean® and Social O2O teen space close by. Finish by toasting to your best family vacation ever at a new family-friendly hangout mixing up kidapproved sips as well as grownup drinks with a twist.