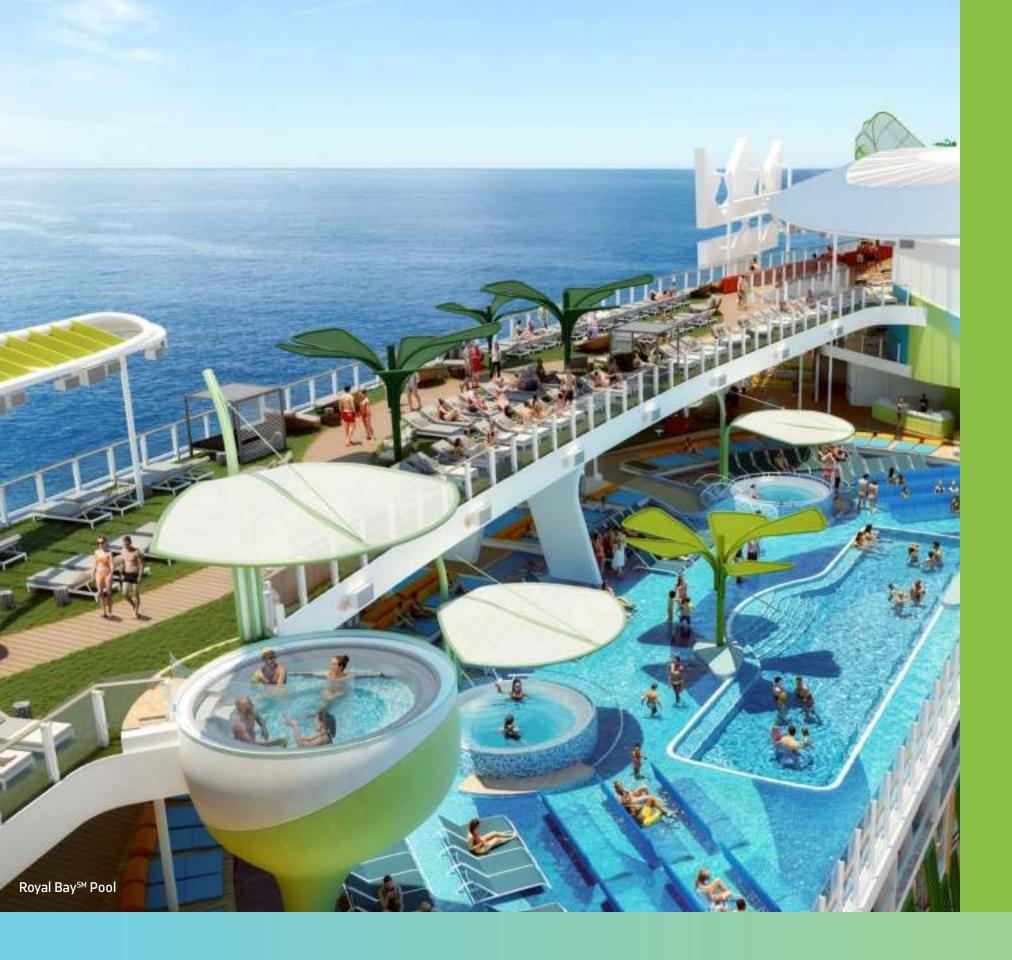

And there's always a seat open for you at the **Royal Bay<sup>SM</sup> Pool**. With over 40,000 gallons of water, this sprawling oasis is the largest pool at sea — complete with in-water loungers and raised whirlpools offering elevated views.