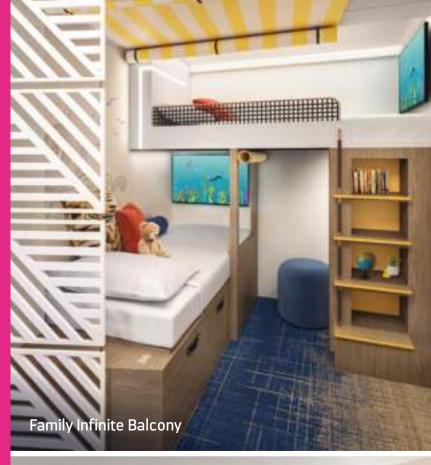

The Family Infinite Balcony rooms are a kid's dream, where a separate hideaway bunk room gives them their own beds, TVs, and space to chill.

Surfside Family Suites are smartly designed to dial up the convenience for everyone — with a spacious split bathroom plus a cozy kids' room.