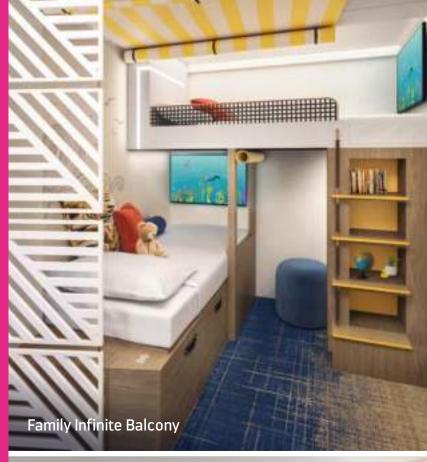

The Family Infinite Balcony rooms are a kid's dream, where a separate hideaway bunk room gives them their own beds, TVs, and space to chill.

Surfside Family Suites are smartly designed to dial up the convenience for everyone — with a spacious split bathroom plus a cozy kids' room.