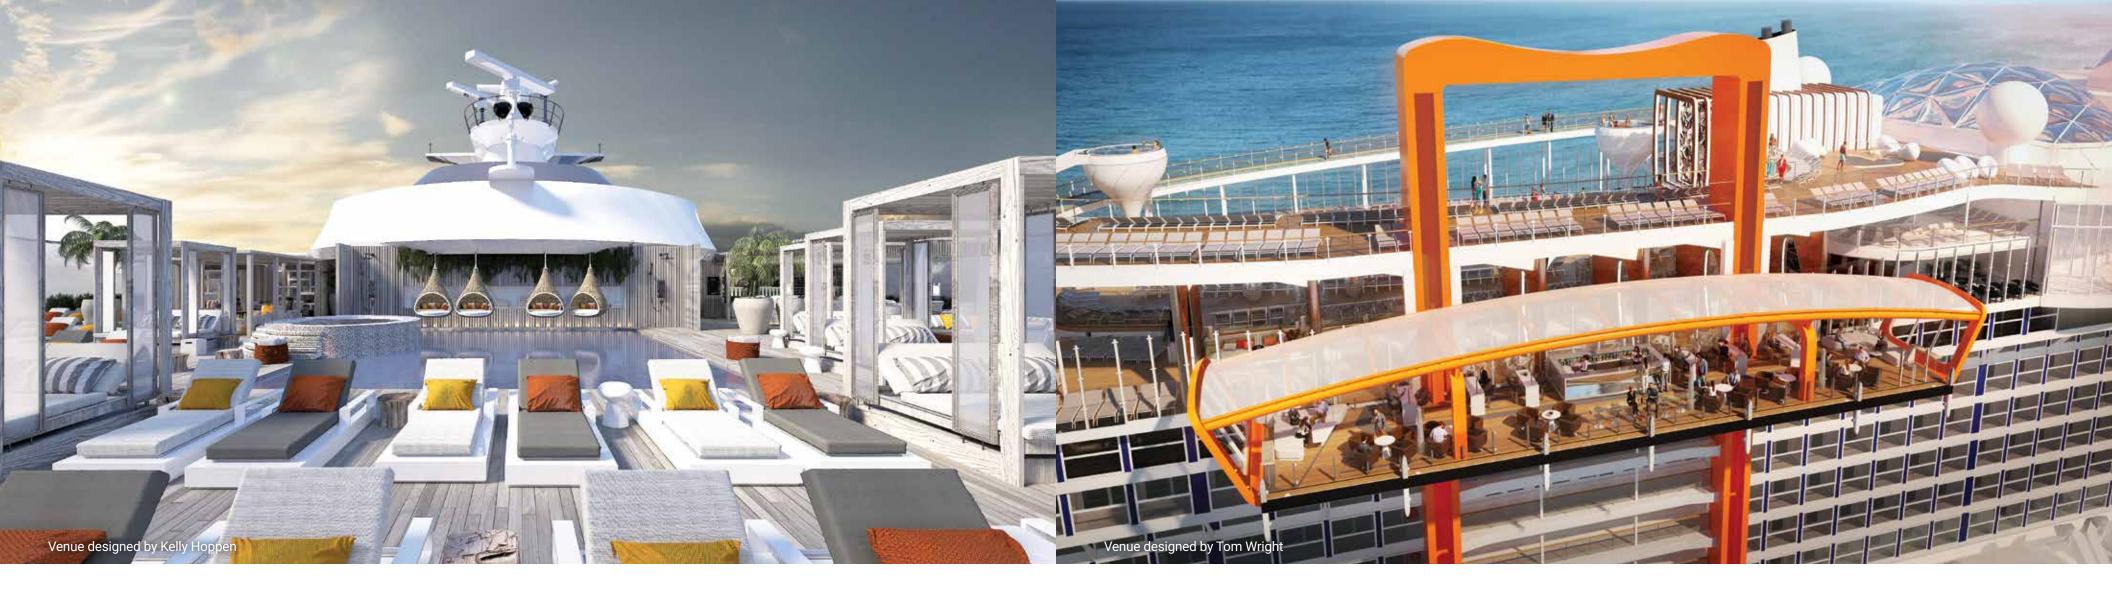

# Magic Carpet

Welcome to one of the best places to take in views from the water's edge. Magic Carpet is the world's first cantilevered, floating platform that reaches heights of 13 stories above sea level. Majestically situated on

An outward-facing sanctuary that transforms into four exciting venues.

the starboard side of the ship, it makes Celebrity Edge's sleek profile recognizable from miles away. Designed with comfortable seating, a full bar, and space for live music performances, it truly is a destination itself.

### The Resort Deck

The Resort Deck is unlike any other outdoor space at sea—or anywhere. Here, you'll find endless ways to enjoy the outdoors and connect with the sea, including the Rooftop Garden, the adults-only Discover endless ways to enjoy the outdoors and connect with the sea.

by an outward-facing, terraced pool deck, so while unwinding poolside, the ocean views become the main focal point.

Solarium pool, and the Main Pool—an asymmetrical space surrounded

#### Solarium

On the Resort Deck you'll also find one of the most popular spots on every Celebrity Ship—the Solarium—a covered pool area where adults can unwind in modern luxury style. The Solarium features

The perfect place to restore your tan—and your sanity.

a 3-dimensional art wall that represents the beautiful colors and movement of the ocean. It's the perfect complement to the serene atmosphere where you can restore both your tan and your sanity.