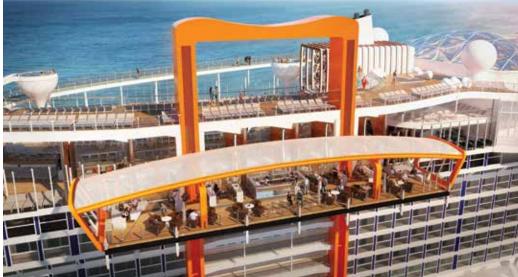

# Magic Carpet

Welcome to one of the best places to take in views from the water's edge. Magic Carpet is the world's first cantilevered, floating platform that reaches heights of 13 stories above sea level. Majestically situated on

An outward-facing sanctuary that transforms into four exciting venues.

the starboard side of the ship, it makes Celebrity Edge's sleek profile recognizable from miles away. Designed with comfortable seating, a full bar, and space for live music performances, it truly is a destination itself.