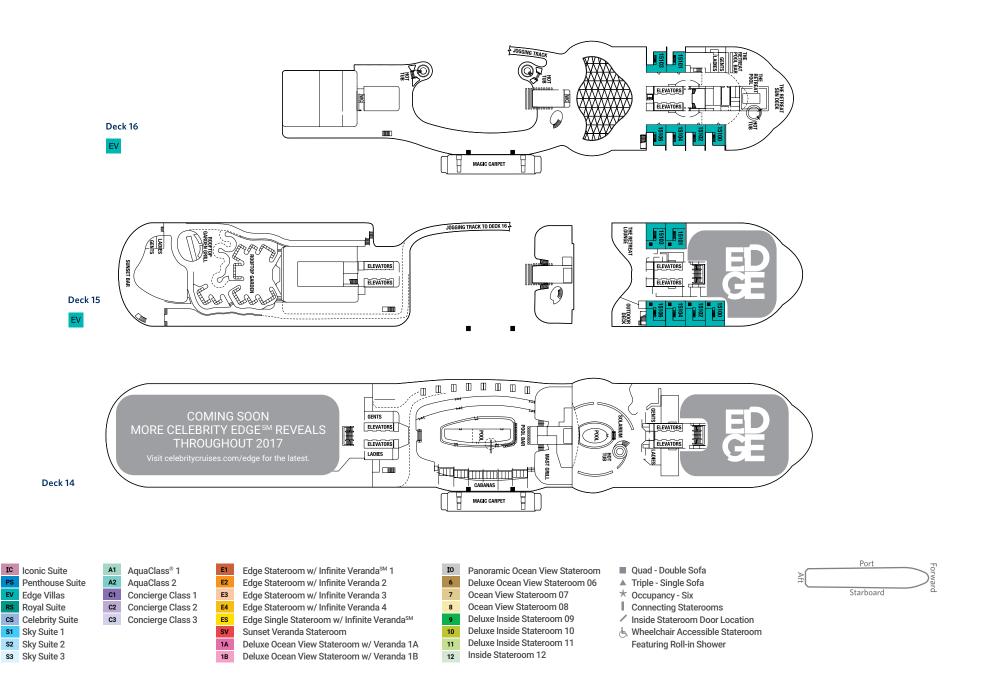

Bookings now open. Availability limited. Visit celebritycruises.com, call us at 1-800-852-7239, or contact your travel agent.

CELEBRITY EDGE<sup>SM</sup> **DECK PLANS** 

Accessible staterooms with a sofa bed accommodate a maximum of three guests.

CELEBRITY EDGE<sup>SM</sup> **DECK PLANS** 

FOR THE MOST UP-TO-DATE DECK PLANS.

Visit celebritycruises.com/edge

#### Visit celebritycruises.com/edge for more reveals throughout 2017. Deck plans are not drawn to scale. Deck numbers reflect upper guest levels.