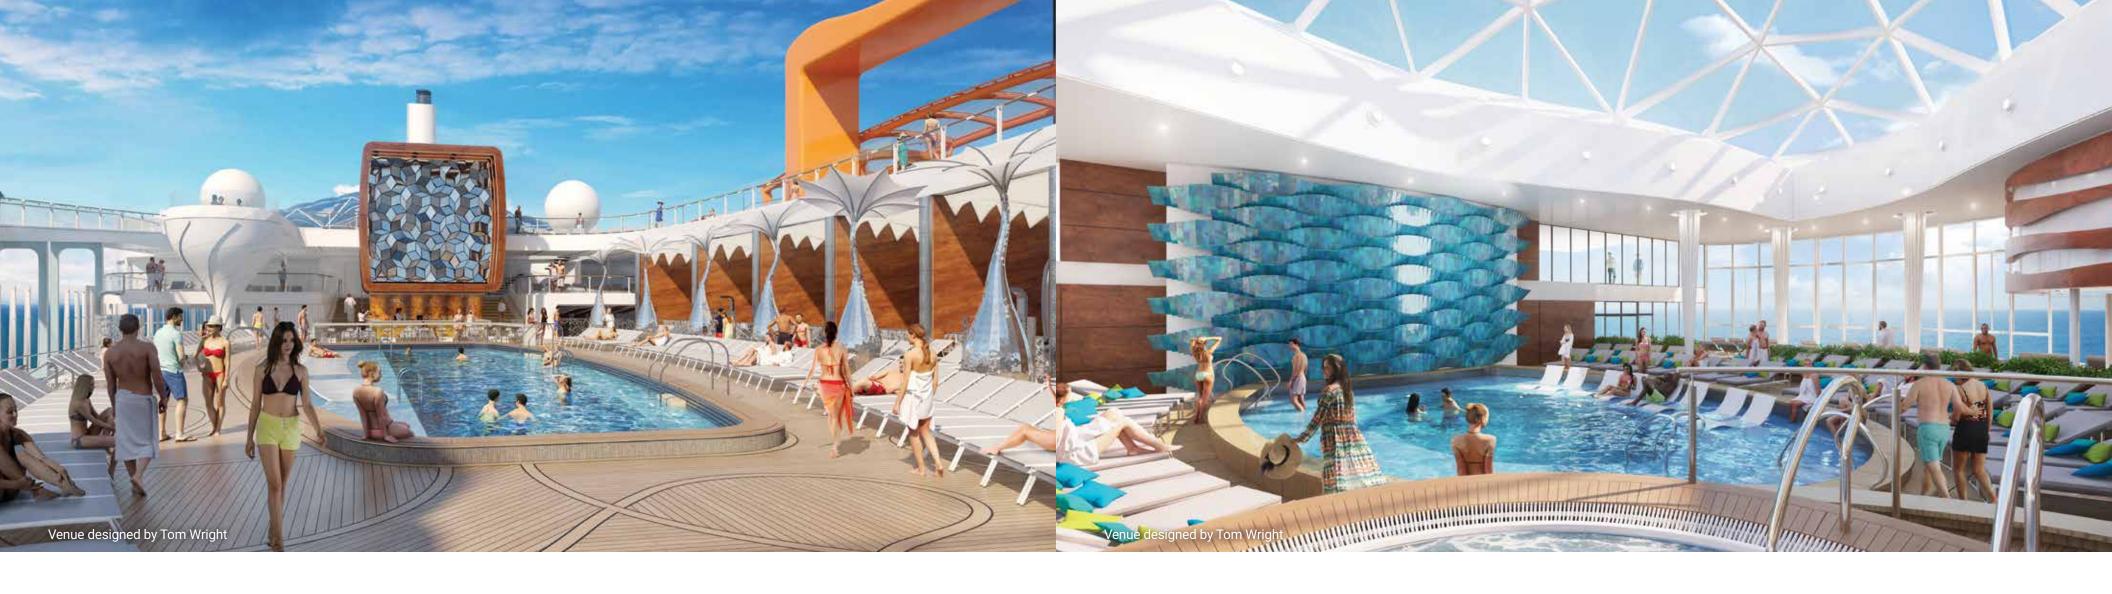

### The Resort Deck

The Resort Deck is unlike any other outdoor space at sea—or anywhere. Here, you'll find endless ways to enjoy the outdoors and connect with the sea, including the Rooftop Garden, the adults-only Discover endless ways to enjoy the outdoors and connect with the sea.

by an outward-facing, terraced pool deck, so while unwinding poolside, the ocean views become the main focal point.

Solarium pool, and the Main Pool—an asymmetrical space surrounded

#### Solarium

On the Resort Deck you'll also find one of the most popular spots on every Celebrity Ship—the Solarium—a covered pool area where adults can unwind in modern luxury style. The Solarium features

The perfect place to restore your tan—and your sanity.

a 3-dimensional art wall that represents the beautiful colors and movement of the ocean. It's the perfect complement to the serene atmosphere where you can restore both your tan and your sanity.