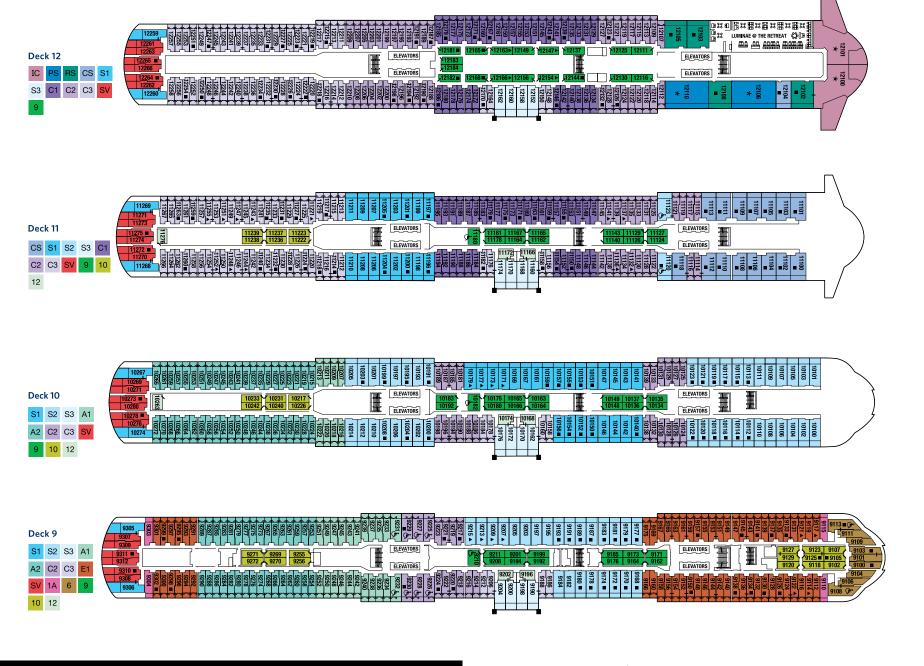

Bookings now open. Availability limited. Visit celebritycruises.com, call us at 1-800-852-7239, or contact your travel agent.

CELEBRITY EDGE<sup>SM</sup> **DECK PLANS** 

Accessible staterooms with a sofa bed accommodate a maximum of three guests.

Accessible suites with a sofa bed accommodate a maximum of four guests.

Staterooms 6198, 6196, 6182, 6180, 6128, 6129, 7247, 7225, 7165, 7244, 7222, 7210, 7206, 7192, 7190, 7158, 8196, 8198, 8212, 8216, 8228, 8246, 8255, 8237, 8173, 9160, 9186, 9188, 9206, 9212, 9224, 9242, 9241, 9223, 9169, 10224, 10198, 10184, 10178, 10160, 10158, 10132, 10215, 10189, 10133, 11220, 11194, 11182, 11176, 11158, 11156, 11122, 11221, 11195, 11125, 12107, 12187, 12219, 12112, 12148, 12150, 12164, 12170, 12188, and 12220, have partially obstructed veranda views.

CELEBRITY EDGE<sup>SM</sup> **DECK PLANS** 

FOR THE MOST UP-TO-DATE DECK PLANS.

Visit celebritycruises.com/edge

#### Visit celebritycruises.com/edge for more reveals throughout 2017. Deck plans are not drawn to scale. Deck numbers reflect upper guest levels.