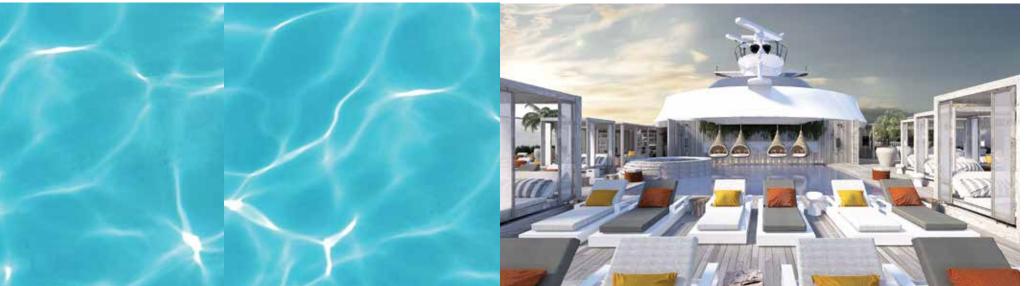

### The Resort Deck

The Resort Deck is unlike any other outdoor space at sea—or anywhere. Here, you'll find endless ways to enjoy the outdoors and connect with the sea, including the Rooftop Garden, the adults-only Discover endless ways to enjoy the outdoors and connect with the sea.

by an outward-facing, terraced pool deck, so while unwinding poolside, the ocean views become the main focal point.

Solarium pool, and the Main Pool—an asymmetrical space surrounded

#### Solarium

On the Resort Deck you'll also find one of the most popular spots on every Celebrity Ship—the Solarium—a covered pool area where adults can unwind in modern luxury style. The Solarium features

The perfect place to restore your tan—and your sanity.

a 3-dimensional art wall that represents the beautiful colors and movement of the ocean. It's the perfect complement to the serene atmosphere where you can restore both your tan and your sanity.