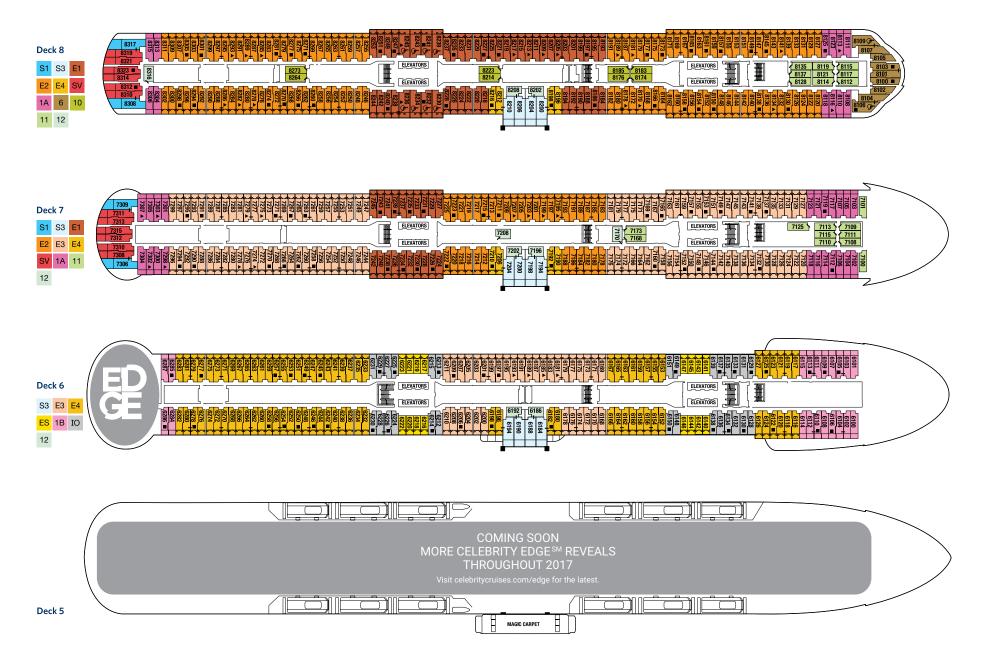

Bookings now open. Availability limited. Visit celebritycruises.com, call us at 1-800-852-7239, or contact your travel agent.

CELEBRITY EDGE<sup>SM</sup> **DECK PLANS** 

Accessible staterooms with a sofa bed accommodate a maximum of three guests.

Accessible suites with a sofa bed accommodate a maximum of four guests.

Staterooms 6198, 6196, 6182, 6180, 6128, 6129, 7247, 7225, 7165, 7244, 7222, 7210, 7206, 7192, 7190, 7158, 8196, 8198, 8212, 8216, 8228, 8246, 8255, 8237, 8173, 9160, 9186, 9188, 9206, 9212, 9224, 9242, 9241, 9223, 9169, 10224, 10198, 10184, 10178, 10160, 10158, 10132, 10215, 10189, 10133, 11220, 11194, 11182, 11176, 11158, 11156, 11122, 11221, 11195, 11125, 12107, 12187, 12219, 12112, 12148, 12150, 12164, 12170, 12188, and 12220, have partially obstructed veranda views.

CELEBRITY EDGE<sup>SM</sup> **DECK PLANS** 

FOR THE MOST UP-TO-DATE DECK PLANS.

Visit celebritycruises.com/edge

#### Visit celebritycruises.com/edge for more reveals throughout 2017. Deck plans are not drawn to scale. Deck numbers reflect upper guest levels.